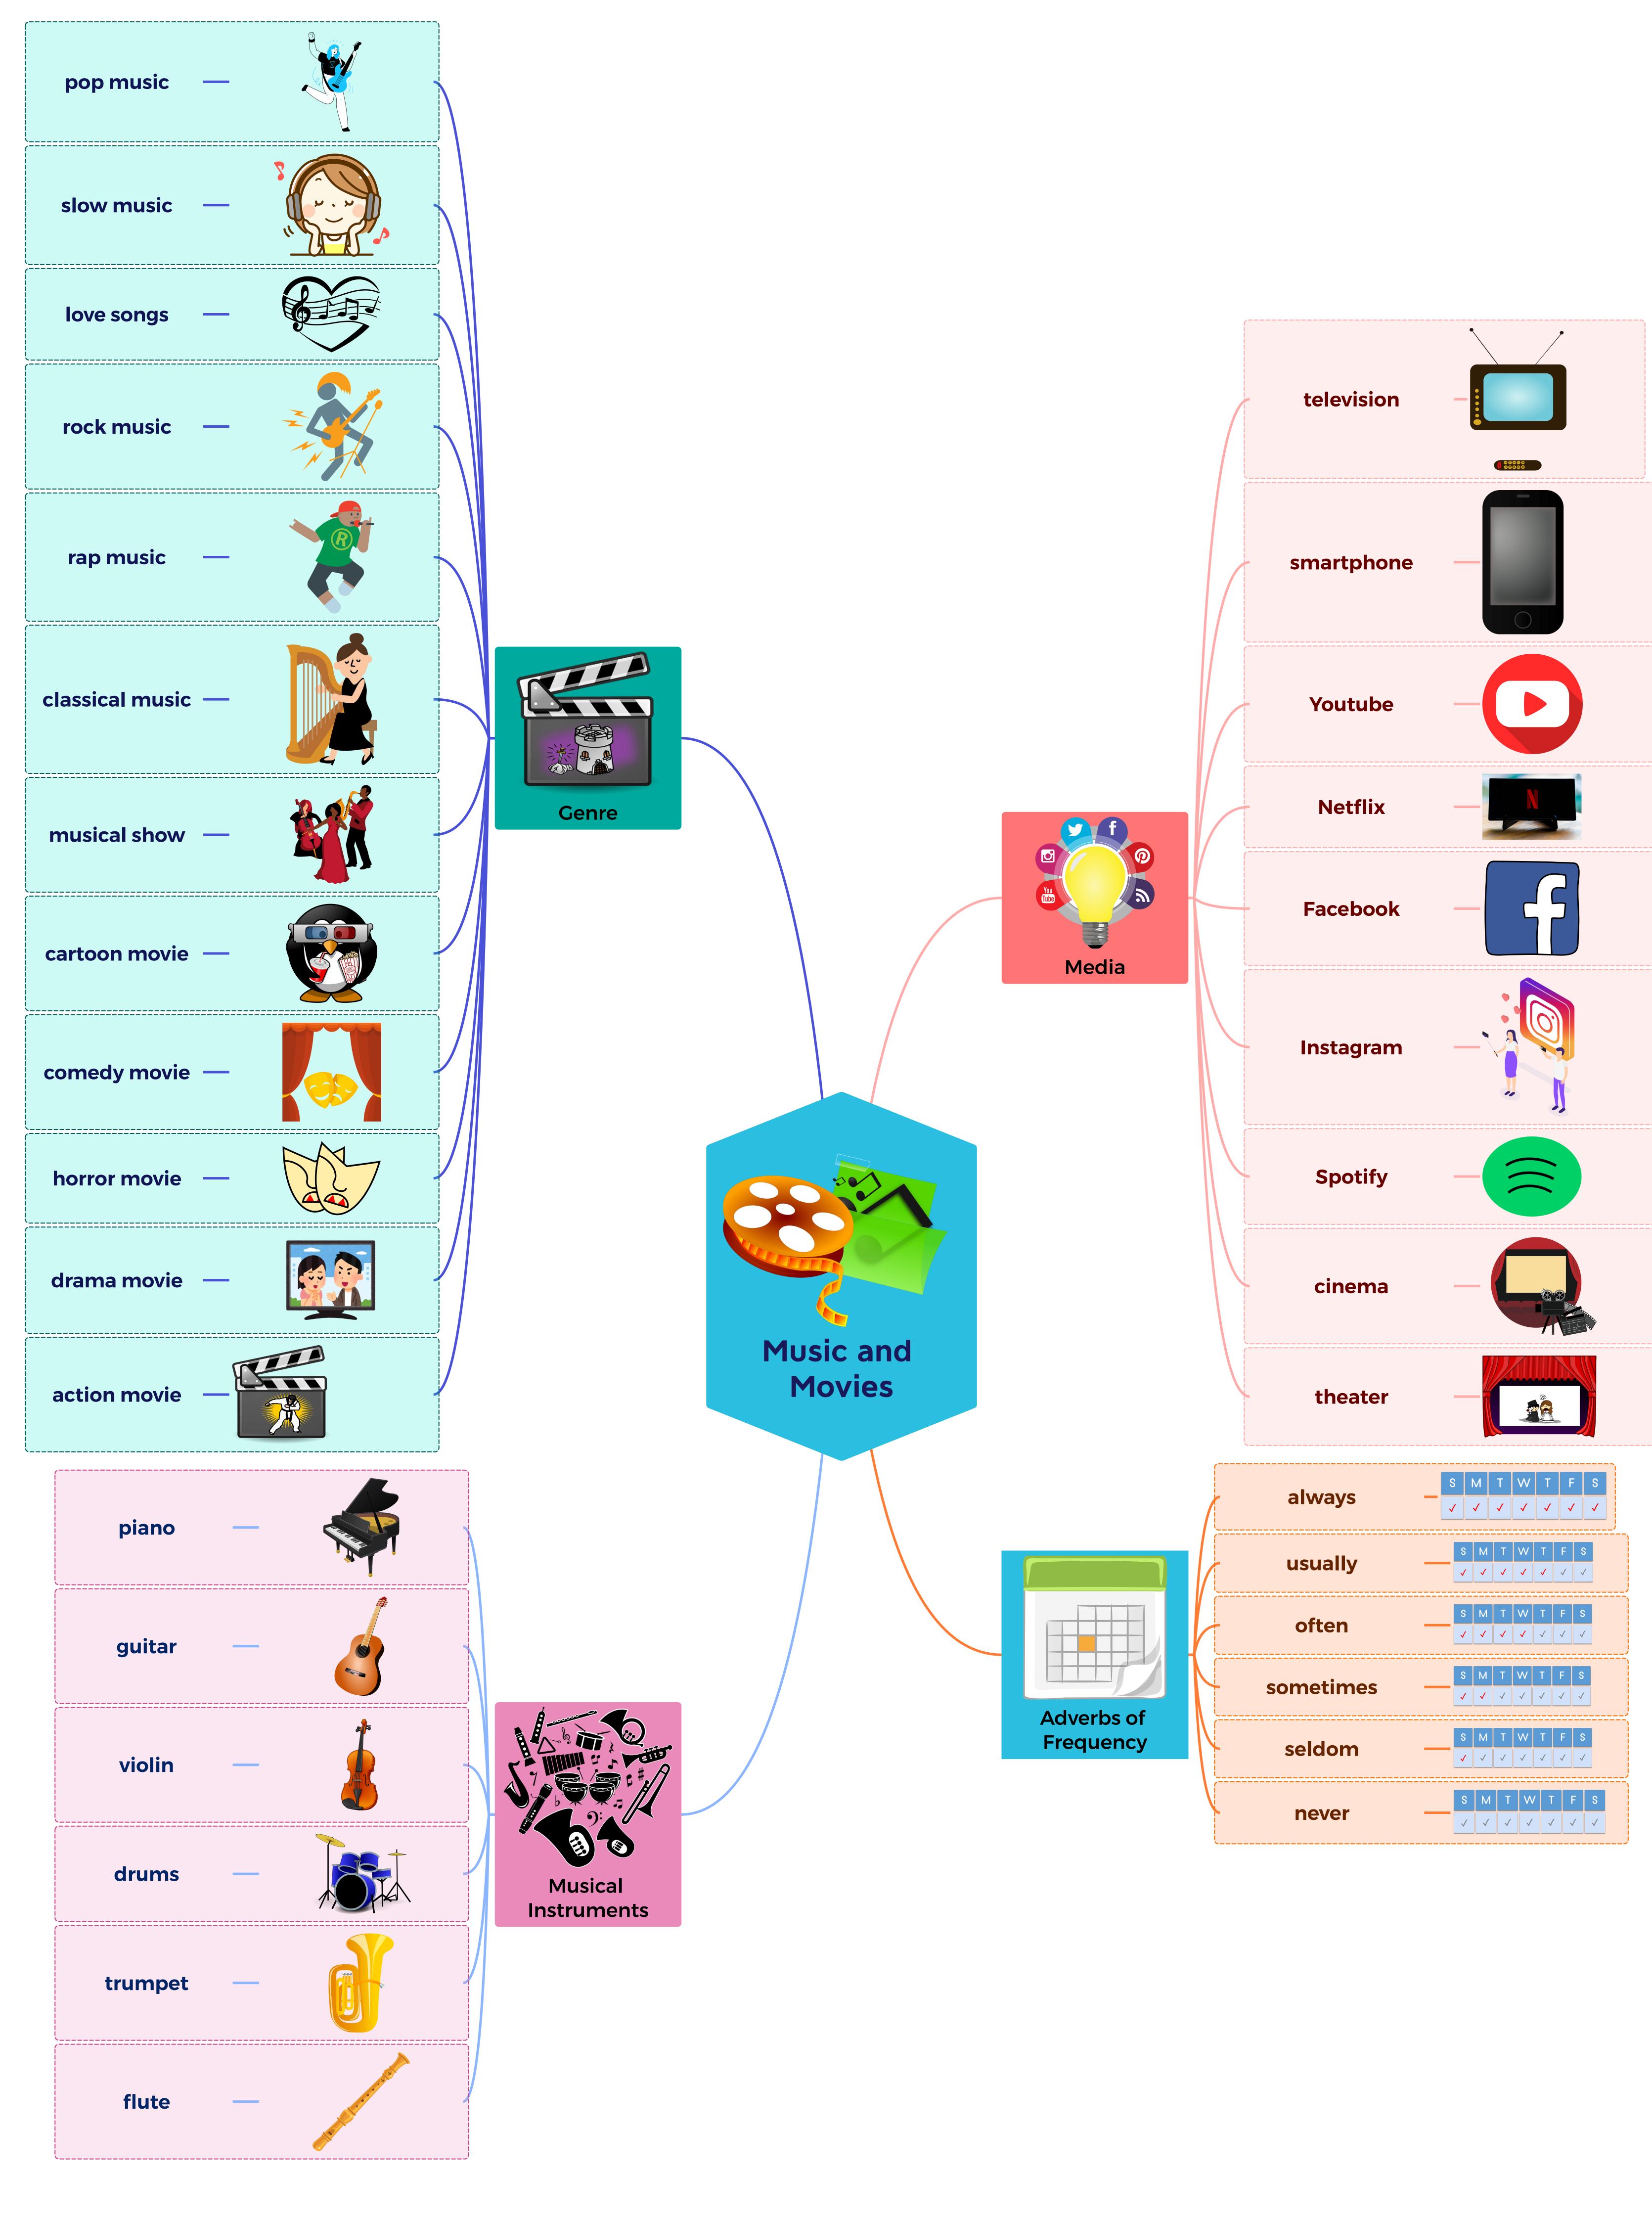

## **Expressions:**

| A. What is your favorite movie genre?    |
|------------------------------------------|
| B. My favorite movie genre is            |
| A. What is your favorite movie?          |
| B. My favorite movie is,                 |
| especially                               |
| A. How often do you watch movies?        |
| B. I + adverb + watch movies. I + adverb |
| watch it on + media.                     |
| A. What is your favorite music genre?    |
| B. My favorite music genre is .          |
| A. What is your favorite song?           |
| B. My favorite song is,                  |
| especially                               |
| A. How often do you watch movies?        |
| B. I + adverb + watch movies. I + adverb |
| watch it on + media.                     |
| I can/can't play the                     |
| A. Isyour favorite music/movie           |
| genre?                                   |
| B. Yes, it is. No, it isn't.             |
| A. Can you play the?                     |
| B. Yes, I can. No, I can't.              |
| lt's a + musical instrument or           |

music/movie genre.