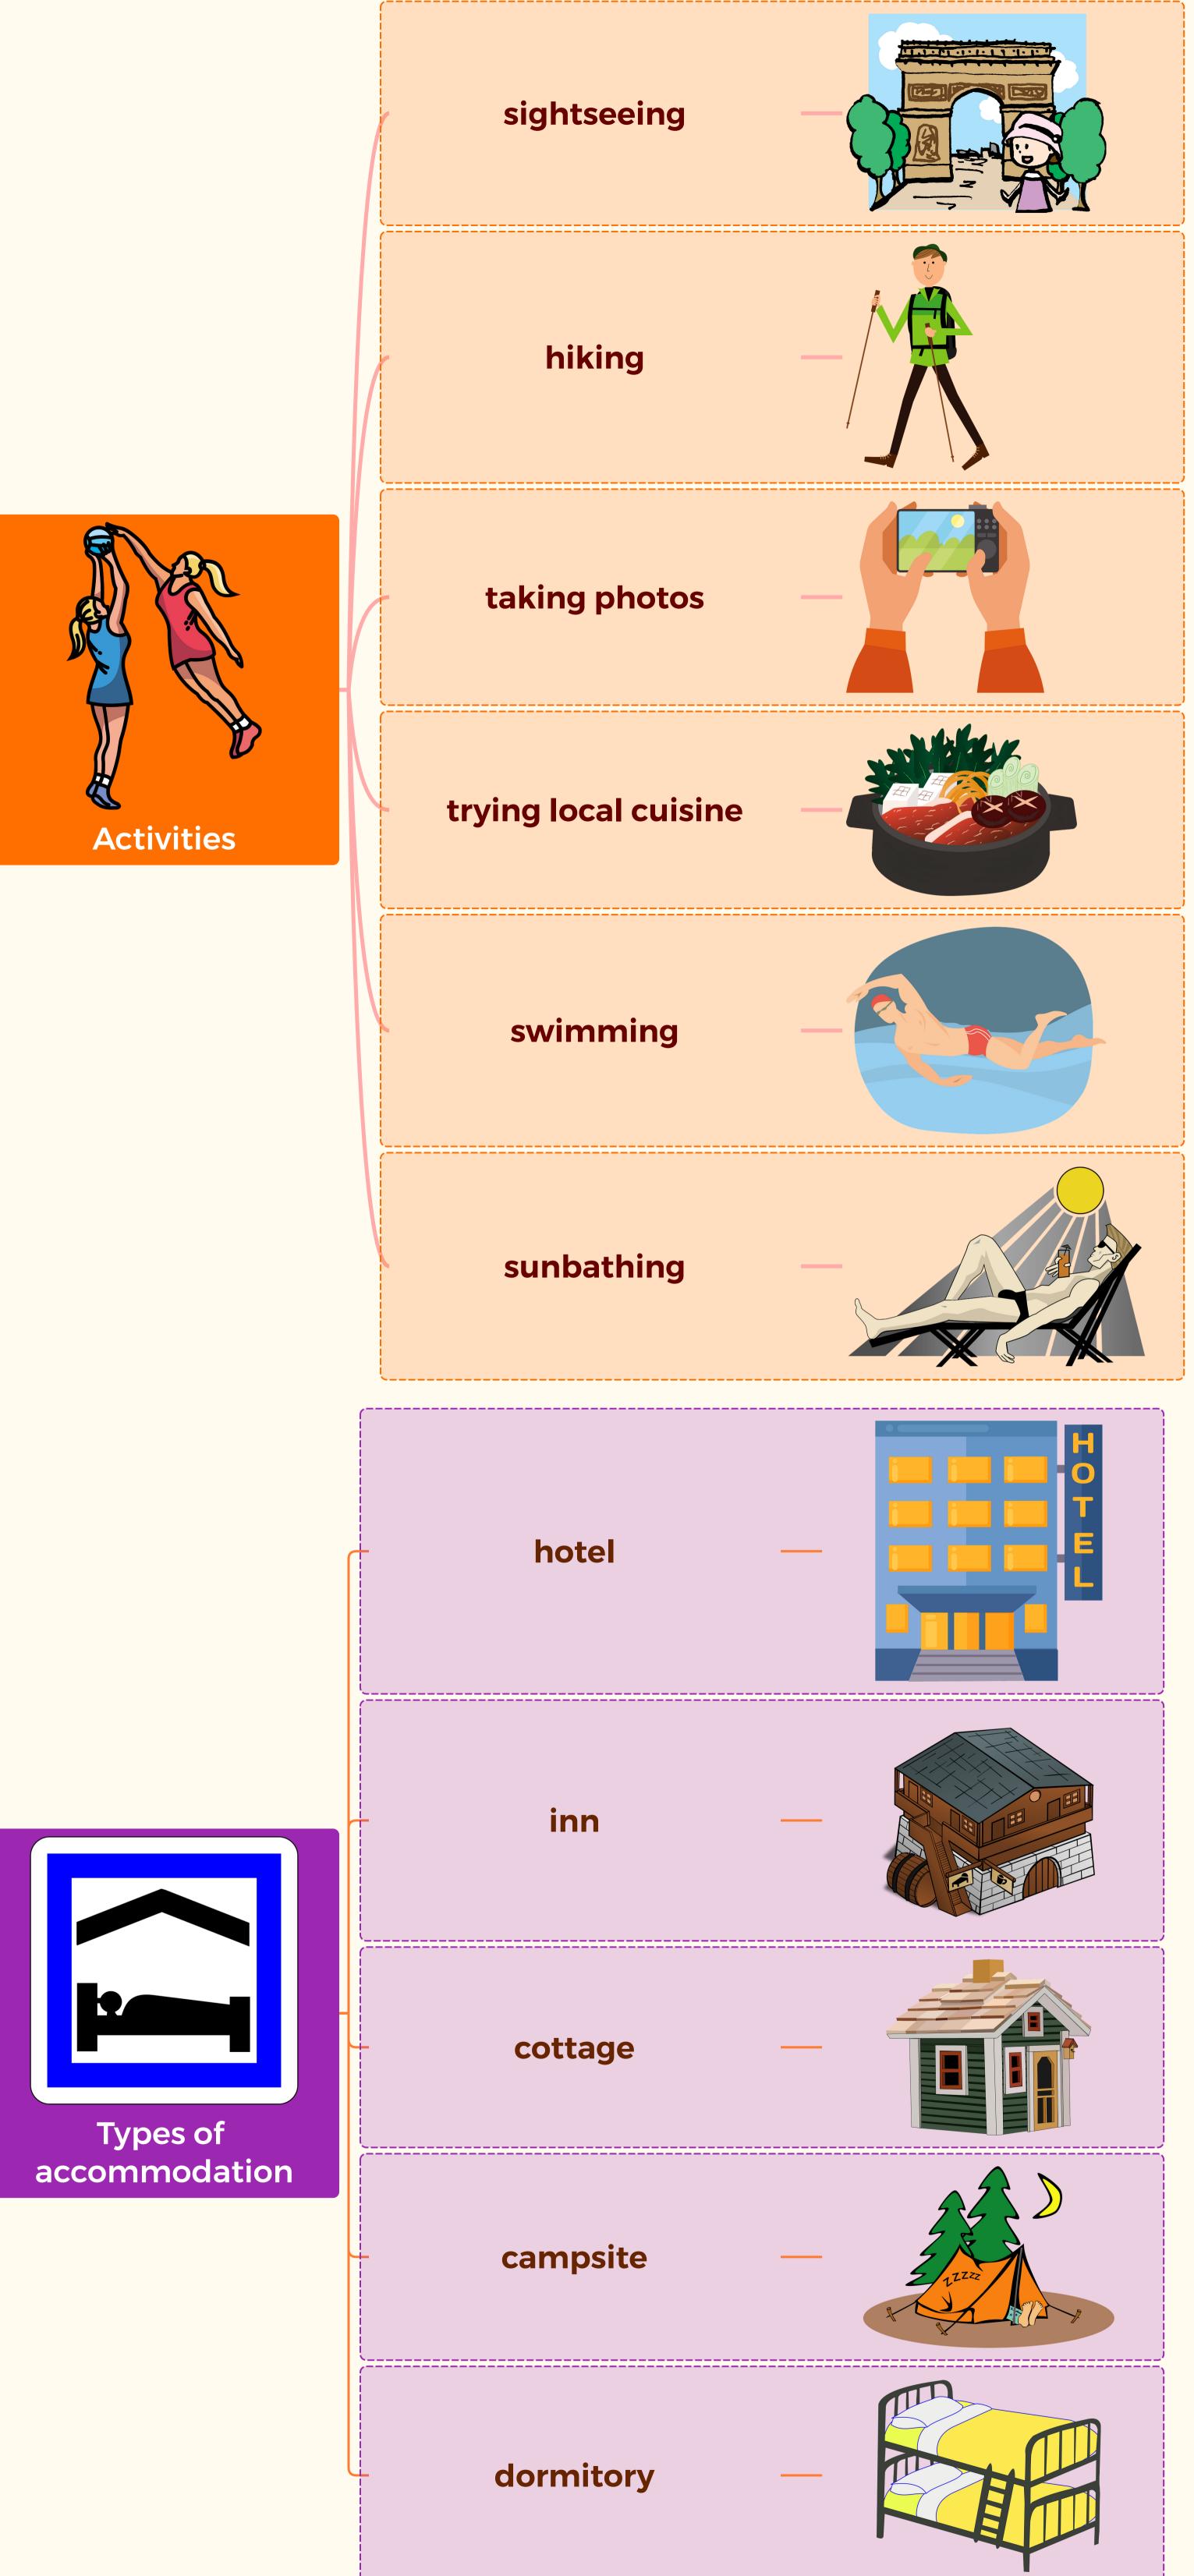

## **Expressions**:

I usually go to (the) ... by ...

A. What is the most popular destination in your country?

B. Most people love to go to (the) ...

A. What activities do they like doing there?

B. They like ... and ...

A. Wow! How long does it take to get there?

B. it takes about (2 hrs.) by ...

A. What type of accommodation do you recommend?

B. I recommend you stay in the ...

... is the best destination on your next holiday. You can go there by ... It is **perfect for (doing). There are various** accommodations such as ... and ... What are you waiting for? Come and have a wonderful vacation!