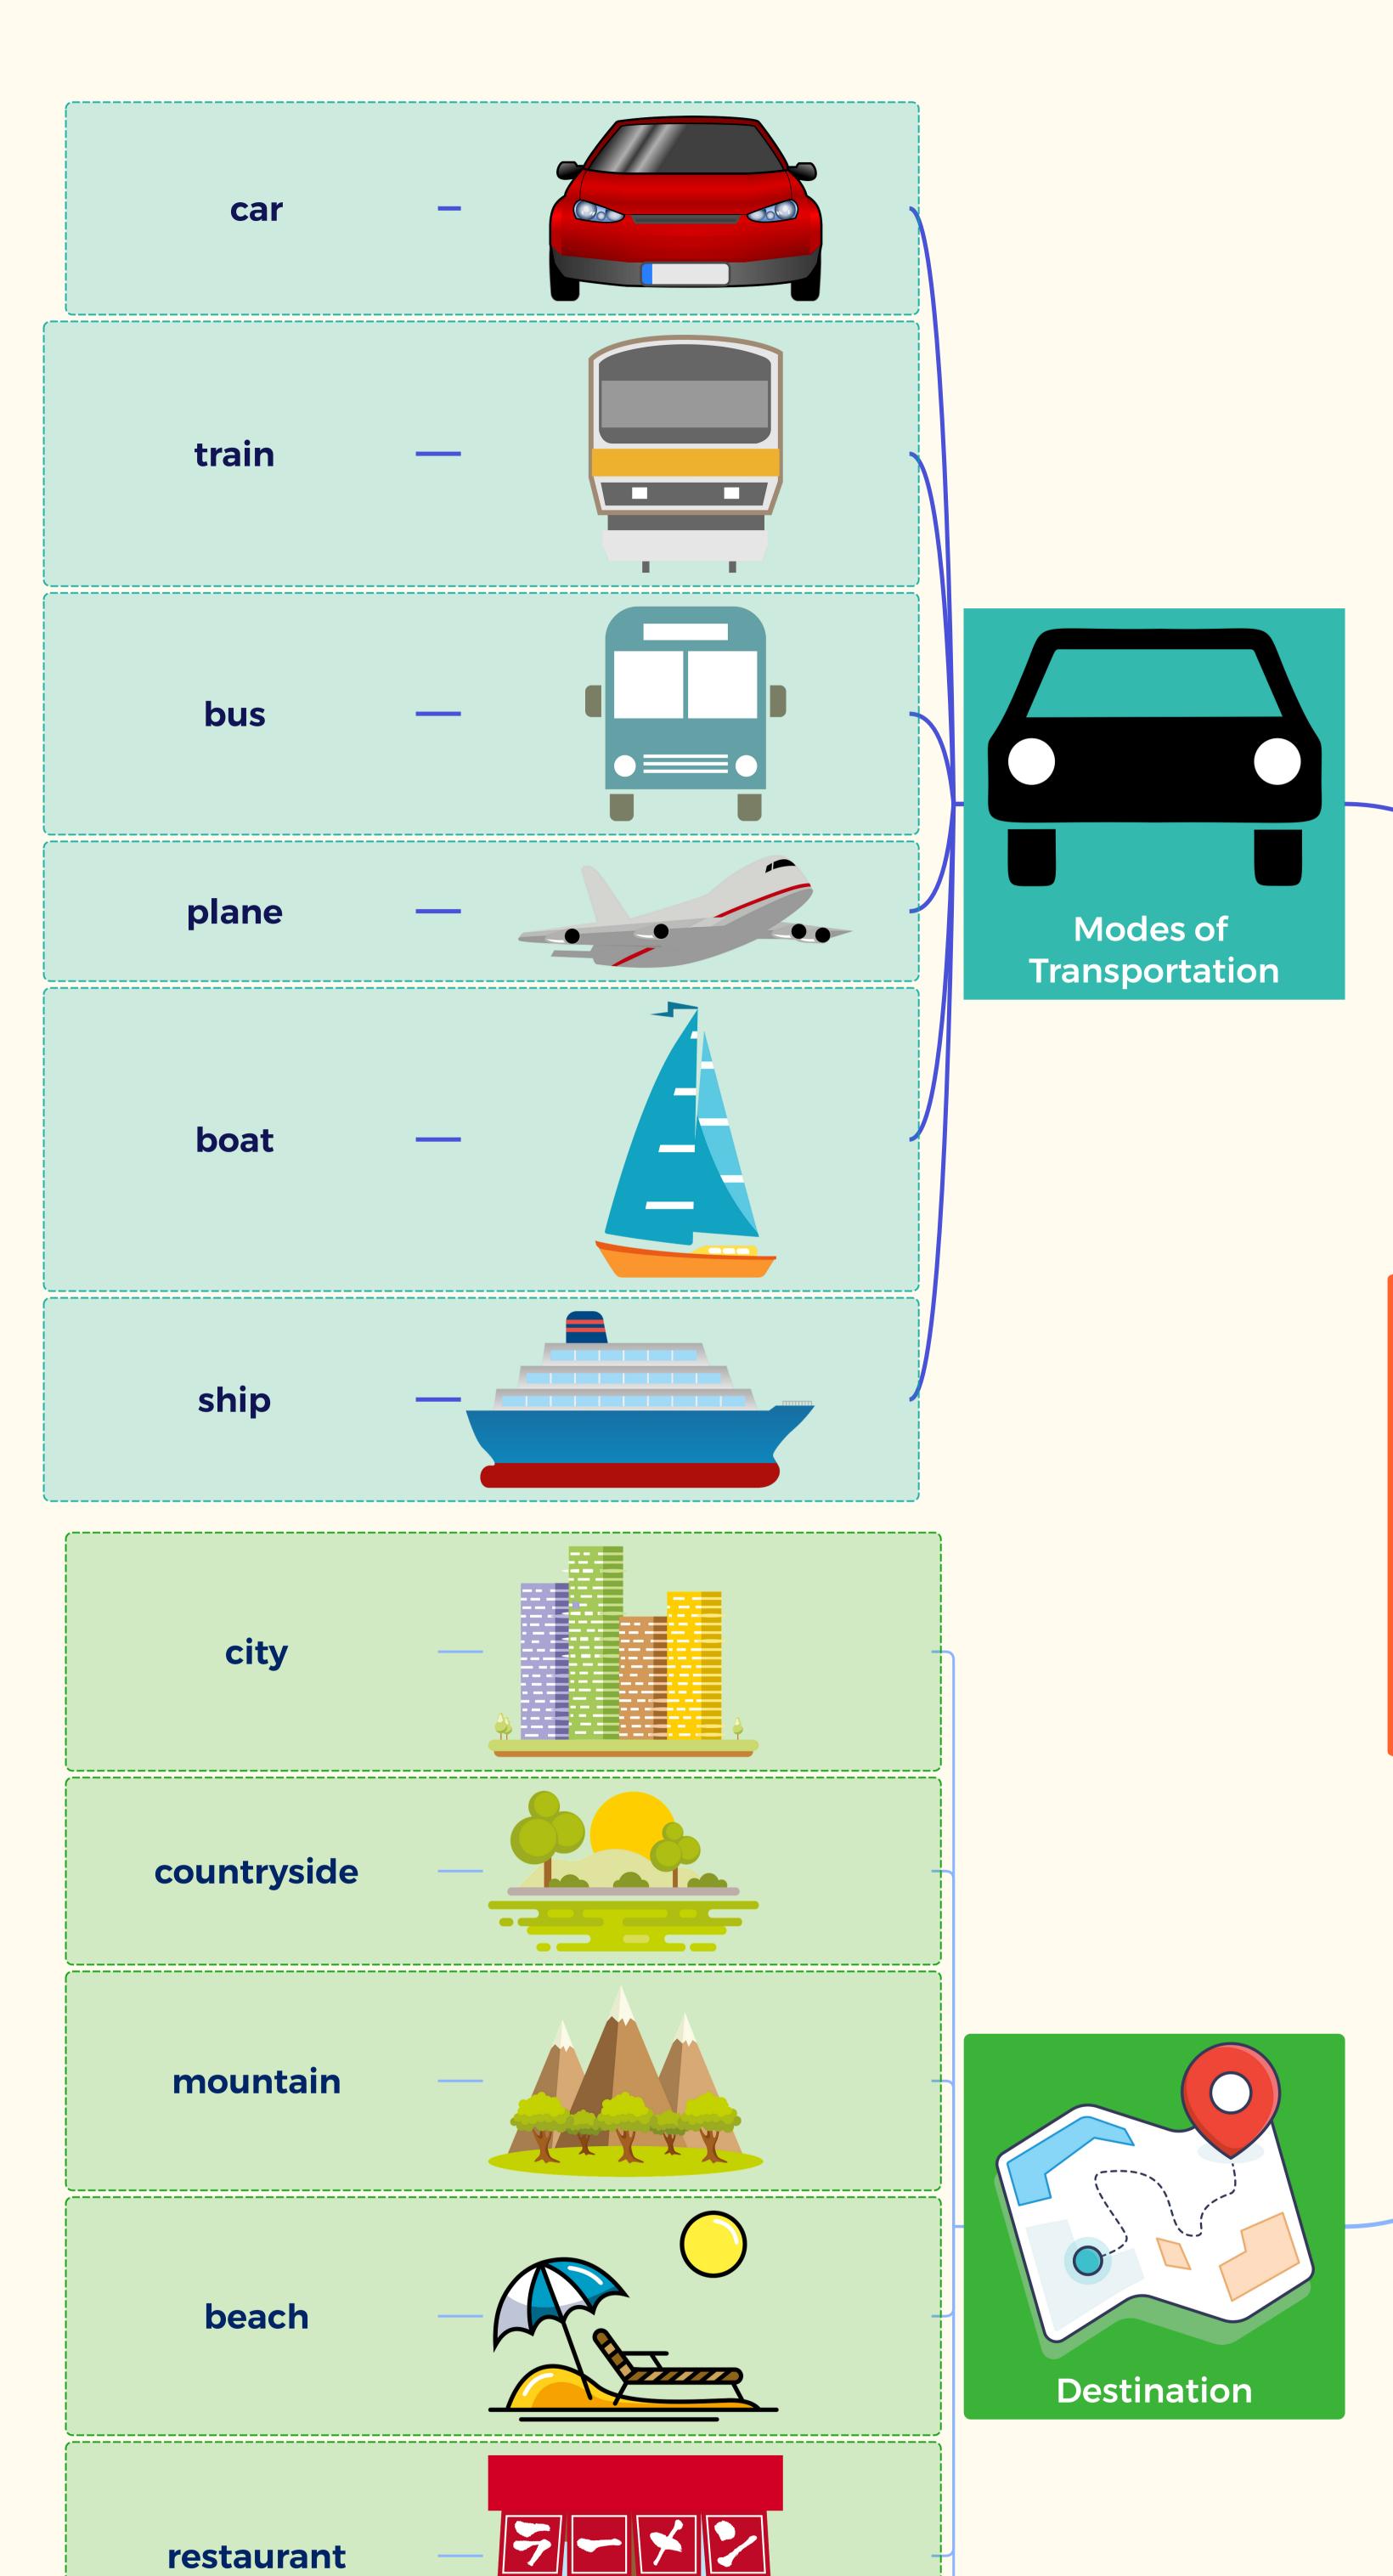

## **Expressions**:

I usually go to (the) ... by ...

A. What is the most popular destination in your country?

B. Most people love to go to (the) ...

A. What activities do they like doing there?

B. They like ... and ...

A. Wow! How long does it take to get there?

B. it takes about (2 hrs.) by ...

A. What type of accommodation do you recommend?

B. I recommend you stay in the ...

... is the best destination on your next holiday. You can go there by ... It is **perfect for (doing). There are various** accommodations such as ... and ... What are you waiting for? Come and have a wonderful vacation!