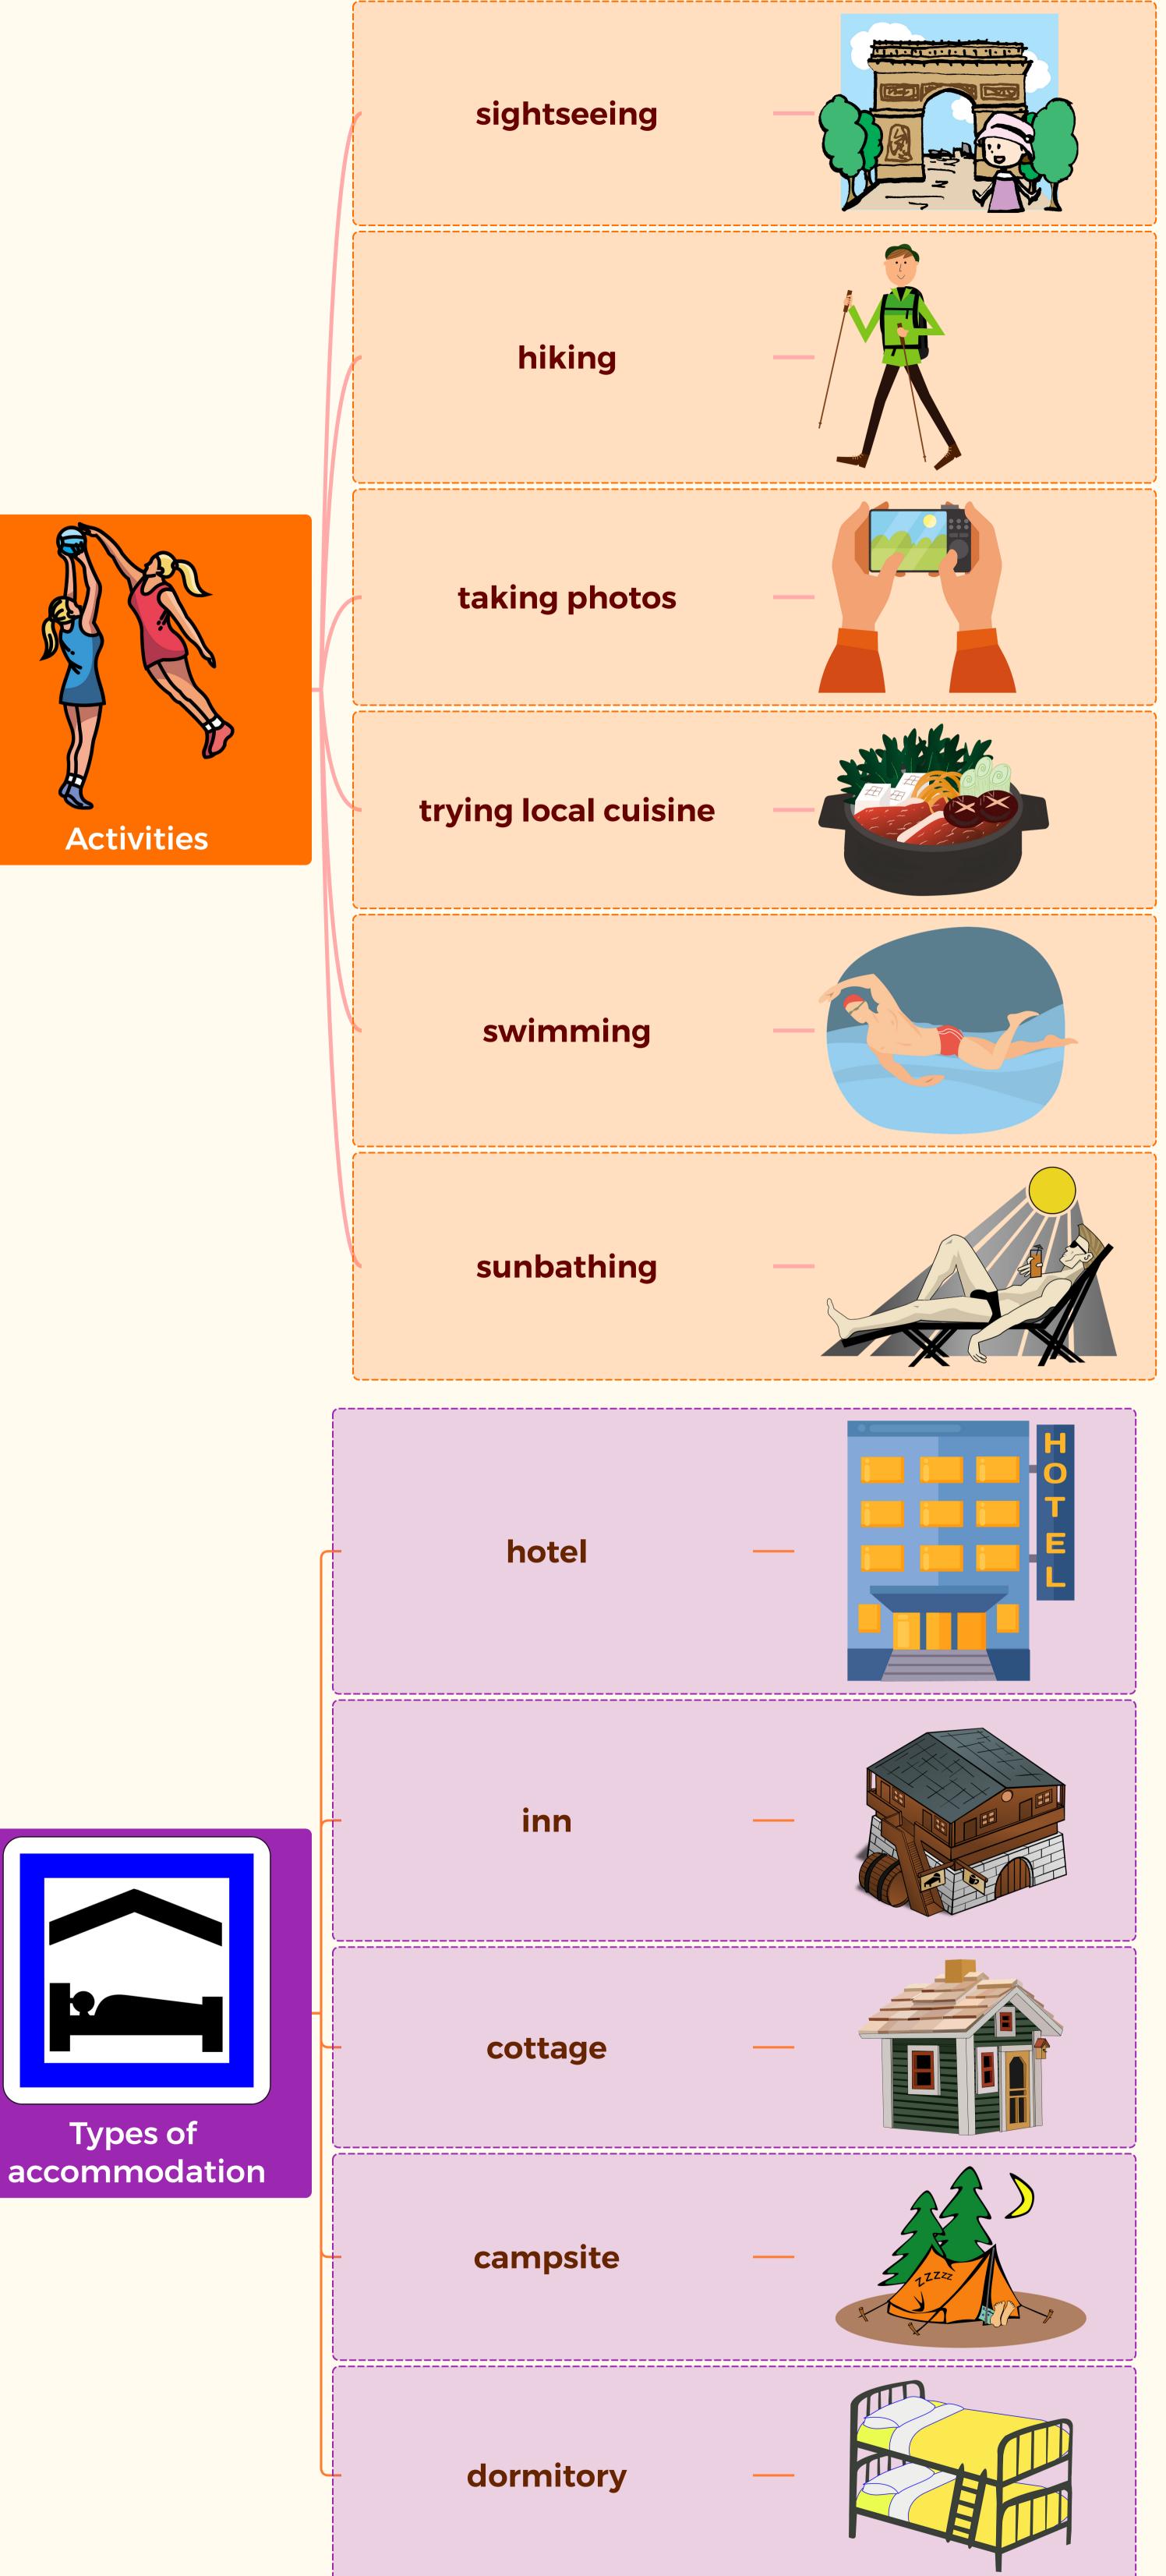

## **Expressions**:

I usually go to (the) ... by ...

A. What is the most popular destination in your country?

B. Most people love to go to (the) ...

A. What activities do they like doing there?

B. They like ... and ...

A. Wow! How long does it take to get there?

B. it takes about (2 hrs.) by ...

A. What type of accommodation do you recommend?

B. I recommend you stay in the ...

... is the best destination on your next holiday. You can go there by ... It is **perfect for (doing). There are various** accommodations such as ... and ... What are you waiting for? Come and have a wonderful vacation!