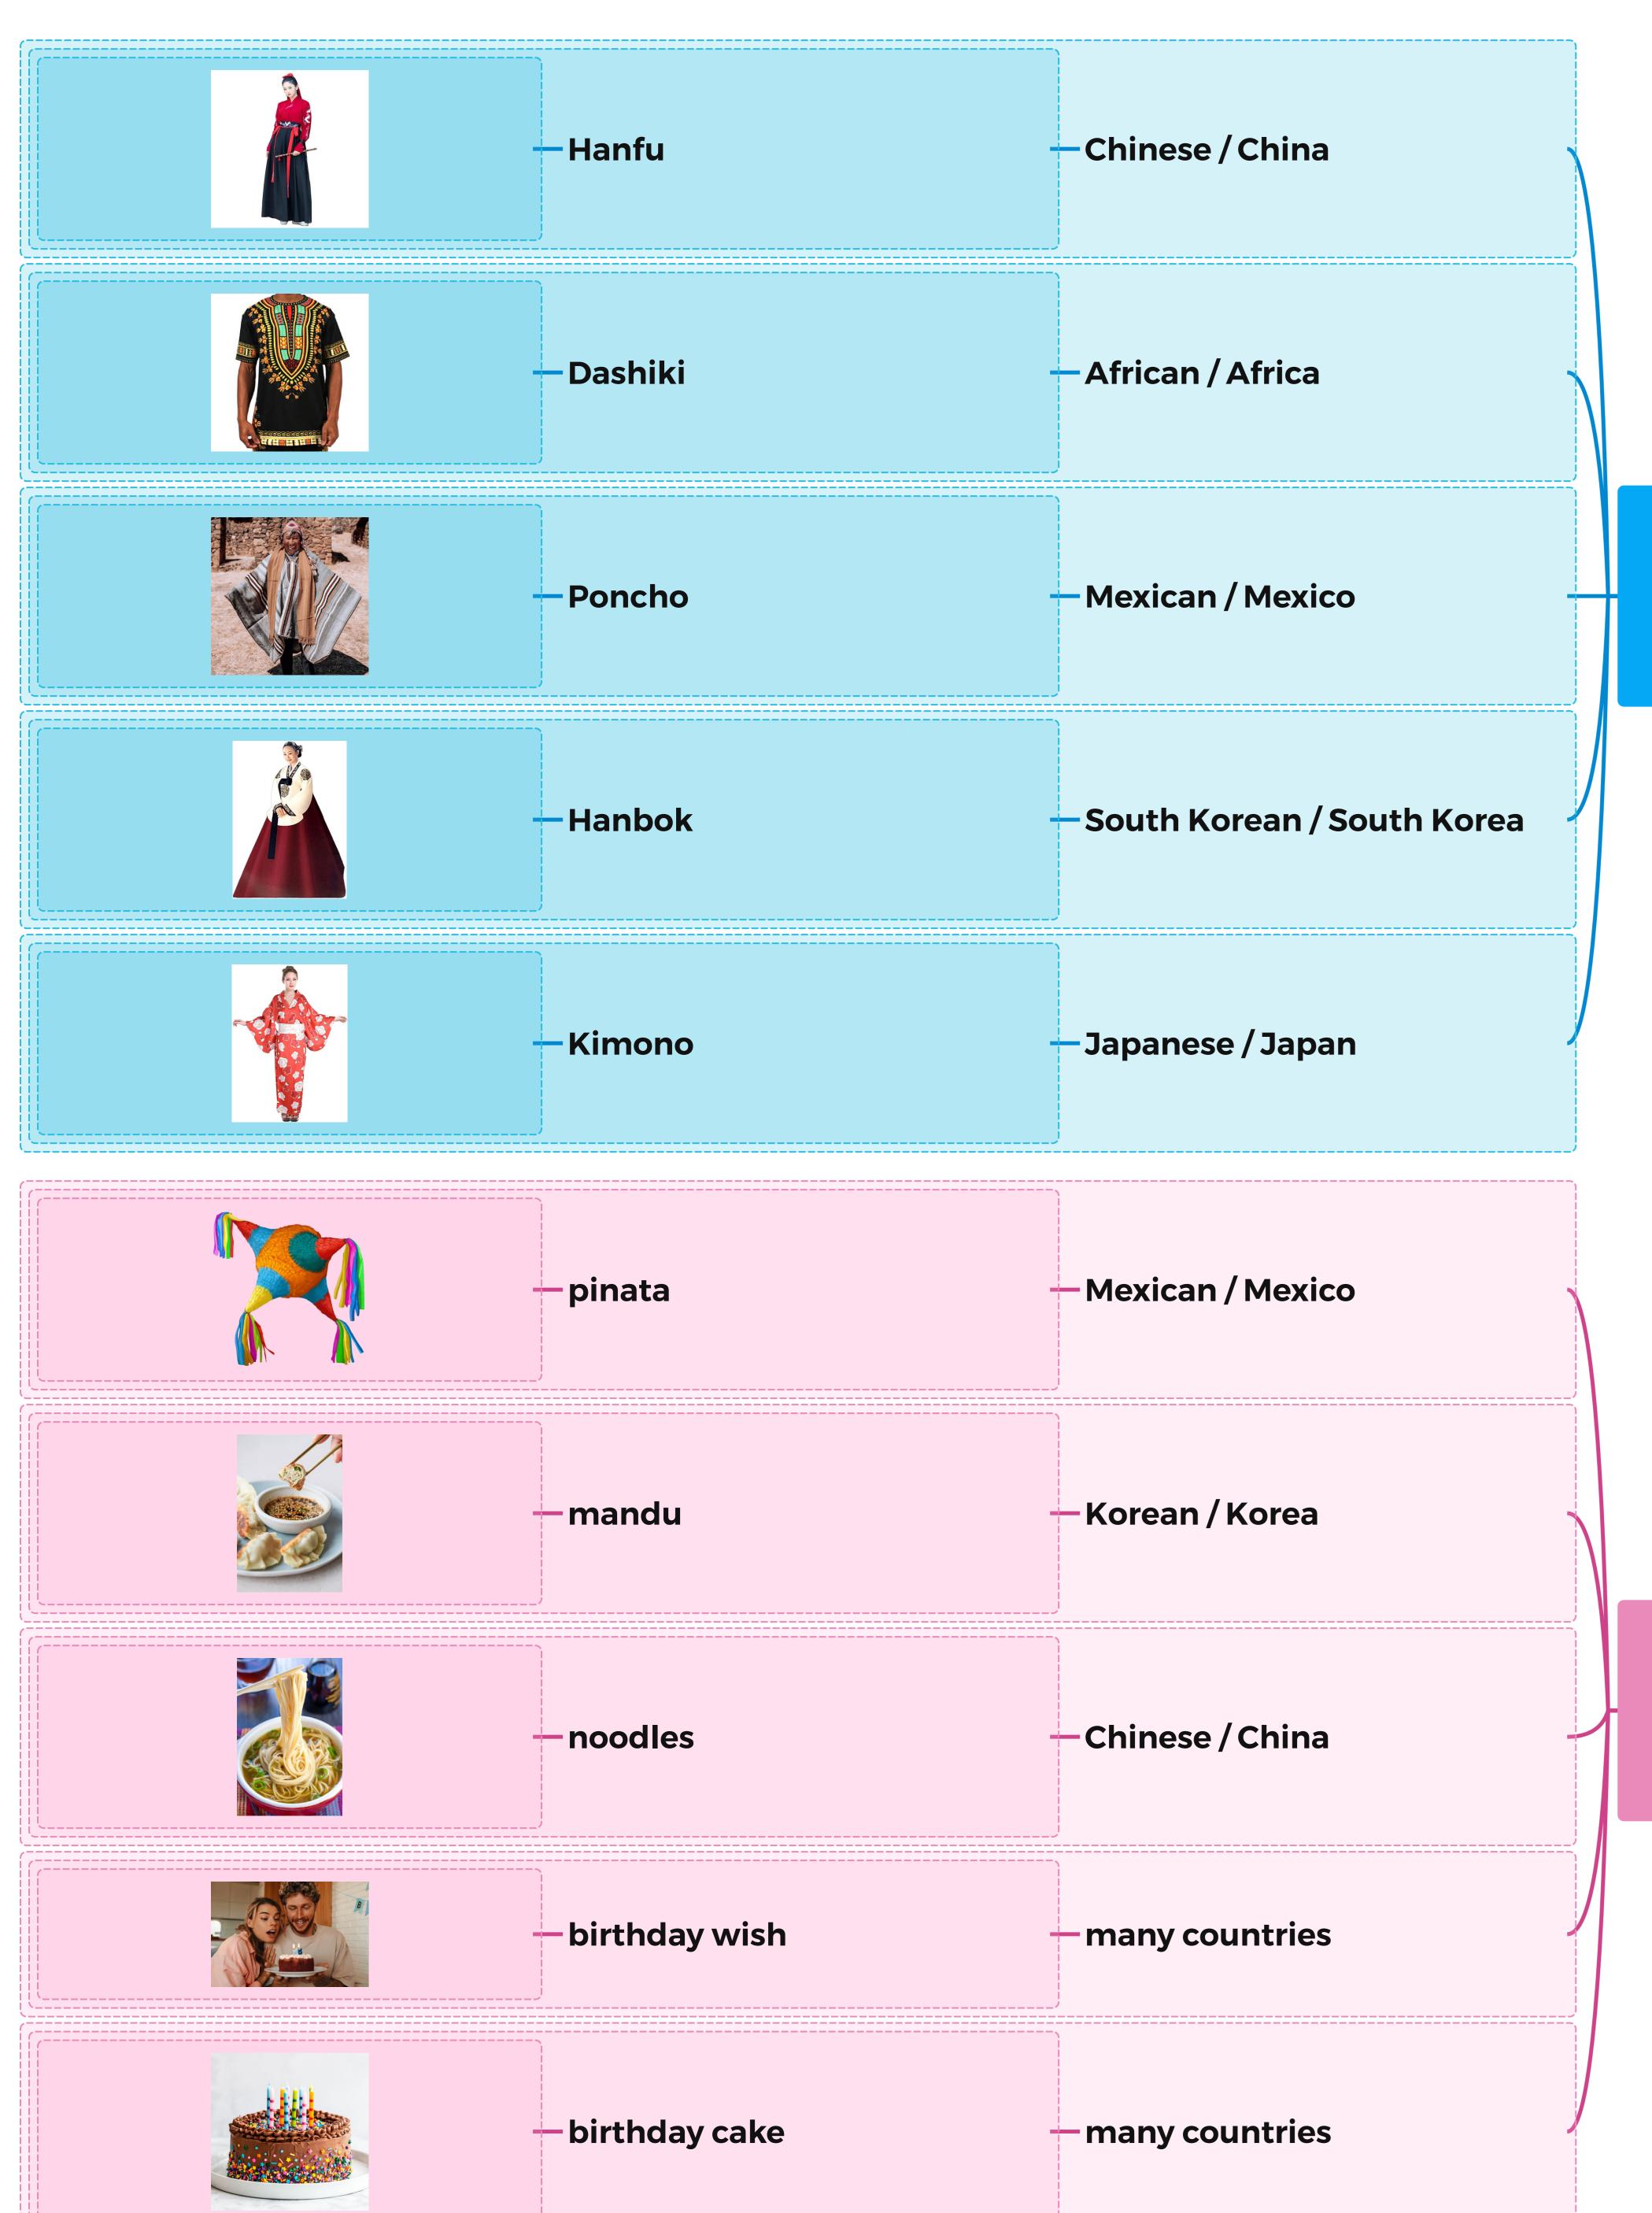

| Expressions: | people often wear during traditional festivals. The is a symbol of culture and heritage.                                              |
|--------------|---------------------------------------------------------------------------------------------------------------------------------------|
|              | Do you know about traditional food? is one of my favorite dishes food is delicious is a must-try                                      |
|              | There are many different ways to celebrate our birthday. In, it is a tradition to On birthday in, family and friends come together to |
|              | New Year's Eve is a time when celebrate with In tradition, is a common way to celebrate the new year.                                 |

Presented with **xmind** 

Italian / Italy pizza Japanese / Japan sushi Mexican / Mexico tacos Indian / India curry Chinese / China dumplings Scottish / Scotland first footing Chinese / China red pocket Japanese / Japan mochi many countries fireworks many countries countdown