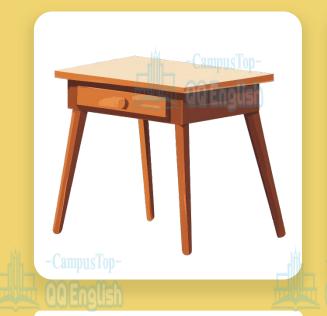

### **New Words**

Read and learn.

desk

lamp

alarm clock

sofa

### desk

### Present the Grammar

Listen and repeat.

Where is the desk?

Where is the sofa?

Where is the alarm clock?

The desk is in front of the chair.

The sofa is behind the chair.

The alarm clock is between the lamp and the pencil case.

#### Preposition

QQ English

The desk is in front of the chair.

The sofa is behind the chair.

The chair is between the desk and the sofa.

# Practice the Grammar

in front of

behind

between

- The sofa is \_\_\_\_\_ the chair.
- The desk is \_\_\_\_\_ the chair.
- The chair is \_\_\_\_\_ the desk and the sofa.

## Practice the Grammar

1 Campa Fon-

is

The desk

the chair

in front of

2

QQ English