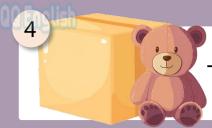

Choose and read.

in on

under

next to

The teddy bear is \_\_\_\_ the box.

2 CONTRACTOR OF THE PROPERTY O

The teddy bear is \_\_\_ the box.

The teddy bear is \_\_\_ the box.

The teddy bear is \_\_\_\_ the box.