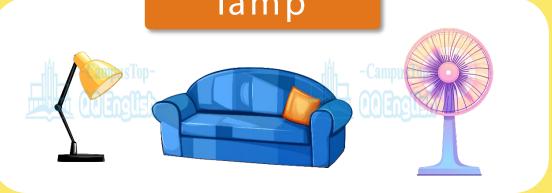

### **New Words**

Read and learn.

desk

lamp

alarm clock

sofa

#### lamp

#### sofa