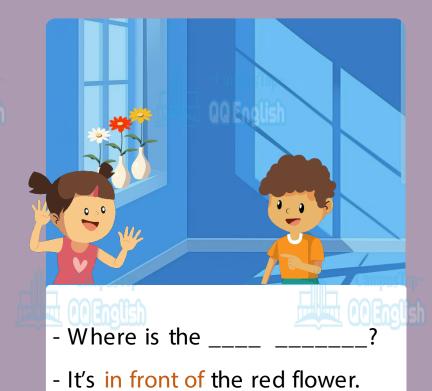

arm clock

sofa









# Practice New Words



Read and choose.



### desk





#### lamp



#### sofa





#### alarm clock







### Present the Grammar

Listen and repeat.

Where is the desk?

Where is the sofa?

Where is the alarm clock?

The desk is in front of the chair.

The sofa is behind the chair.

The alarm clock is between the lamp and the pencil case.

# Present the Grammar

#### Preposition







QQ English

The desk is in front of the chair.

The sofa is behind the chair.

The chair is between the desk and the sofa.

# Present the Grammar

Wh-Question: Where...?



# Practice the Grammar



in front of

behind

between



- The sofa is \_\_\_\_\_ the chair.
- The desk is \_\_\_\_\_ the chair.
- The chair is \_\_\_\_\_ the desk and the sofa.



# Practice the Grammar







- Where \_\_\_\_\_\_
- It's behind the chair.



## Practice the Grammar



1 Campa Fon-

is

The desk

the chair

in front of

2



QQ English

The alarm clock

the lamp

is

and

between

the pencil case

3



the

Where

sofa

is

?



### **Lesson Conclusion**

## Today, we learned:

1. New Words alarm clock, lamp, desk, sofa

-CampusTop-

2. Prepositions







e.g. -Where is the lamp?

-The lamp is in front of the alarm clock.