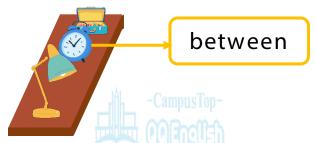

### Present the Grammar

Listen and repeat.

Where is the desk?

Where is the sofa?

Where is the alarm clock?

The desk is in front of the chair.

The sofa is behind the chair.

The alarm clock is between the lamp and the pencil case.

#### Preposition

QQ English

The desk is in front of the chair.

The sofa is behind the chair.

The chair is between the desk and the sofa.

The alarm clock

the lamp

is

and

between

the pencil case

3

the