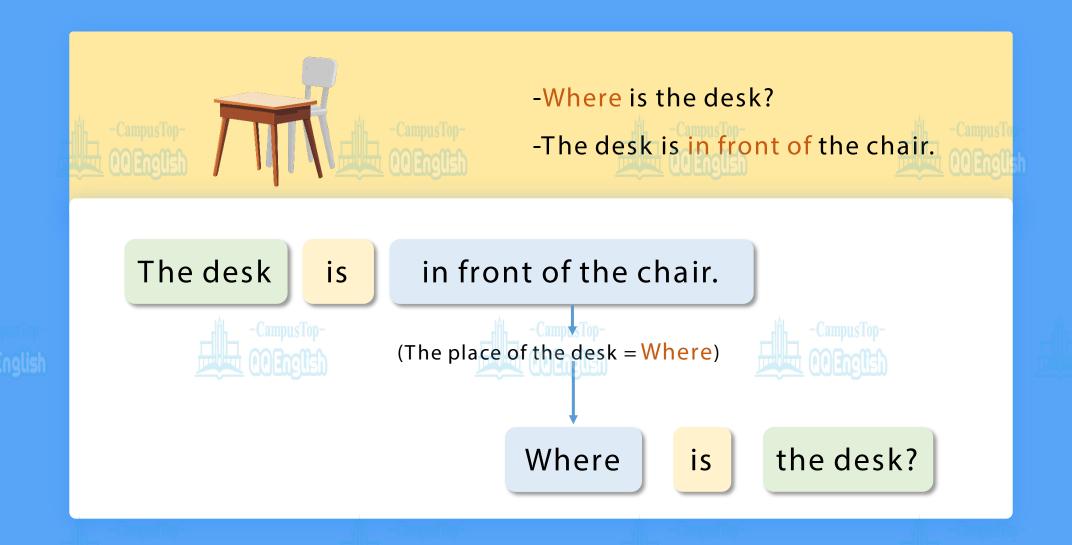

### Present the Grammar

Listen and repeat.

Where is the desk?

Where is the sofa?

Where is the alarm clock?

The desk is in front of the chair.

The sofa is behind the chair.

The alarm clock is between the lamp and the pencil case.

#### Preposition

QQ English

The desk is in front of the chair.

The sofa is behind the chair.

The chair is between the desk and the sofa.