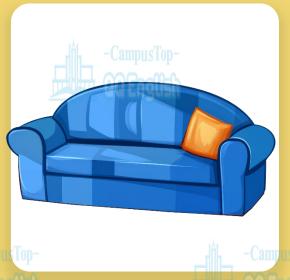

### **New Words**

Read and learn.

desk

lamp

alarm clock

sofa

#### sofa

### Present the Grammar

Listen and repeat.

Where is the desk?

Where is the sofa?

Where is the alarm clock?

The desk is in front of the chair.

The sofa is behind the chair.

The alarm clock is between the lamp and the pencil case.

#### Preposition

QQ English

The desk is in front of the chair.

The sofa is behind the chair.

The chair is between the desk and the sofa.

# Practice the Grammar

in front of

behind

between

- The sofa is \_\_\_\_\_ the chair.
- The desk is \_\_\_\_\_ the chair.
- The chair is \_\_\_\_\_ the desk and the sofa.

Where

sofa

is

?