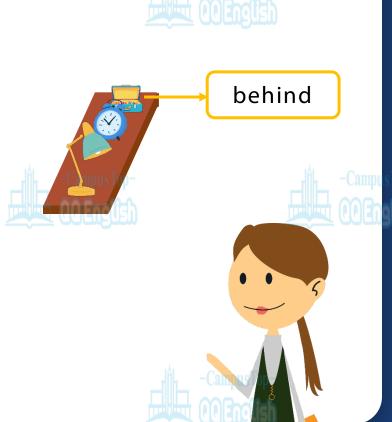

### Present the Grammar

Listen and repeat.

Where is the desk?

Where is the sofa?

Where is the alarm clock?

The desk is in front of the chair.

The sofa is behind the chair.

The alarm clock is between the lamp and the pencil case.