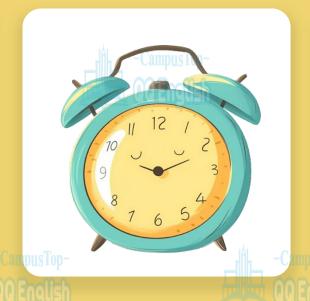

### **New Words**

Read and learn.

desk

lamp

alarm clock

sofa

#### alarm clock

### Present the Grammar

Listen and repeat.

Where is the desk?

Where is the sofa?

Where is the alarm clock?

The desk is in front of the chair.

The sofa is behind the chair.

The alarm clock is between the lamp and the pencil case.

The alarm clock

the lamp

is

and

between

the pencil case

3

the

## Today, we learned:

1. New Words alarm clock, lamp, desk, sofa

-CampusTop-

2. Prepositions

e.g. -Where is the lamp?

-The lamp is in front of the alarm clock.