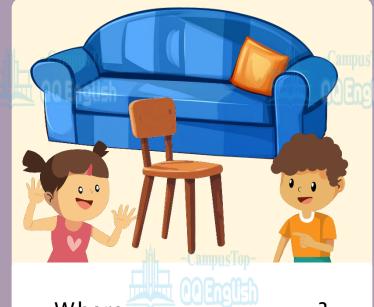

m clock

sofa









# Practice New Words



Read and choose.



### desk





#### lamp



#### sofa





#### alarm clock







### Present the Grammar

Listen and repeat.

Where is the desk?

Where is the sofa?

Where is the alarm clock?

The desk is in front of the chair.

The sofa is behind the chair.

The alarm clock is between the lamp and the pencil case.

# Present the Grammar

#### Preposition







QQ English

The desk is in front of the chair.

The sofa is behind the chair.

The chair is between the desk and the sofa.

# Present the Grammar

Wh-Question: Where...?



# Practice the Grammar



in front of

behind

between



- The sofa is \_\_\_\_\_ the chair.
- The desk is \_\_\_\_\_ the chair.
- The chair is \_\_\_\_\_ the desk and the sofa.



# Practice the Grammar







- Where \_\_\_\_\_\_
- It's behind the chair.



## Practice the Grammar



1 Campa Fon-

is

The desk

the chair

in front of

2



QQ English

The alarm clock

the lamp

is

and

between

the pencil case

3



the

Where

sofa

is

?



### **Lesson Conclusion**

## Today, we learned:

1. New Words alarm clock, lamp, desk, sofa

-CampusTop-

2. Prepositions







e.g. -Where is the lamp?

-The lamp is in front of the alarm clock.