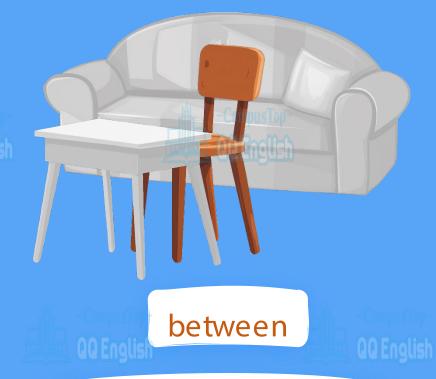

### Present the Grammar

Listen and repeat.

Where is the desk?

Where is the sofa?

Where is the alarm clock?

The desk is in front of the chair.

The sofa is behind the chair.

The alarm clock is between the lamp and the pencil case.

#### Preposition

QQ English

The desk is in front of the chair.

The sofa is behind the chair.

The chair is between the desk and the sofa.