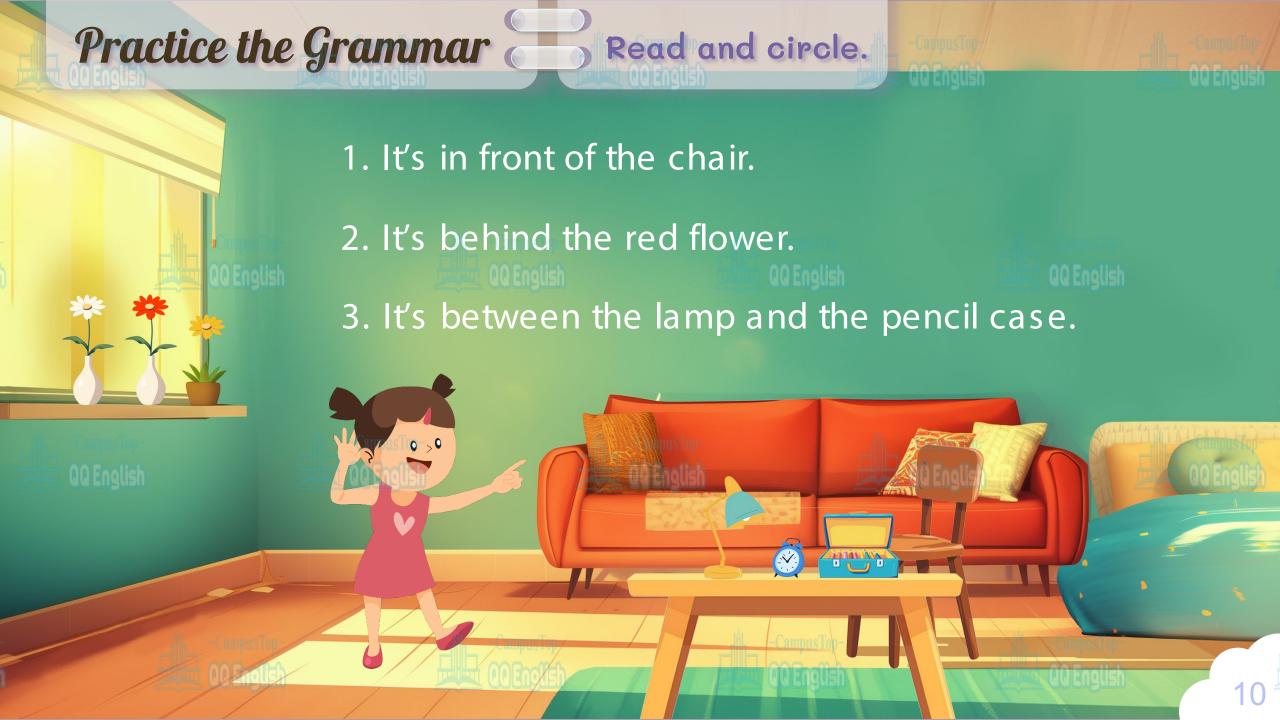

### Present the Grammar

Listen and repeat.

Where is the desk?

Where is the sofa?

Where is the alarm clock?

The desk is in front of the chair.

The sofa is behind the chair.

The alarm clock is between the lamp and the pencil case.