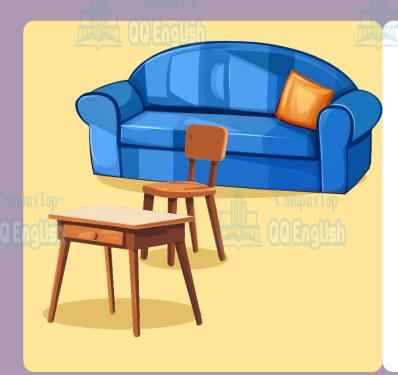

#### Preposition

QQ English

The desk is in front of the chair.

The sofa is behind the chair.

The chair is between the desk and the sofa.