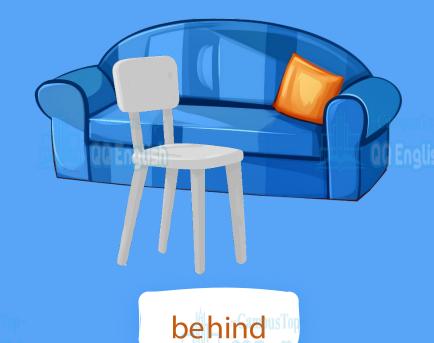

### Present the Grammar

Listen and repeat.

Where is the desk?

Where is the sofa?

Where is the alarm clock?

The desk is in front of the chair.

The sofa is behind the chair.

The alarm clock is between the lamp and the pencil case.

#### Preposition

QQ English

The desk is in front of the chair.

The sofa is behind the chair.

The chair is between the desk and the sofa.