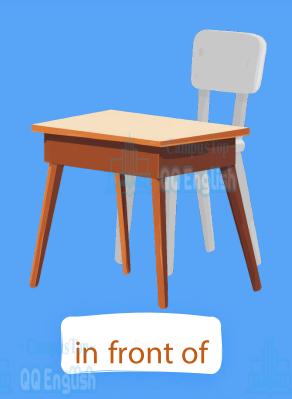

### Present the Grammar

Listen and repeat.

Where is the desk?

Where is the sofa?

Where is the alarm clock?

The desk is in front of the chair.

The sofa is behind the chair.

The alarm clock is between the lamp and the pencil case.

#### Preposition

QQ English

The desk is in front of the chair.

The sofa is behind the chair.

The chair is between the desk and the sofa.