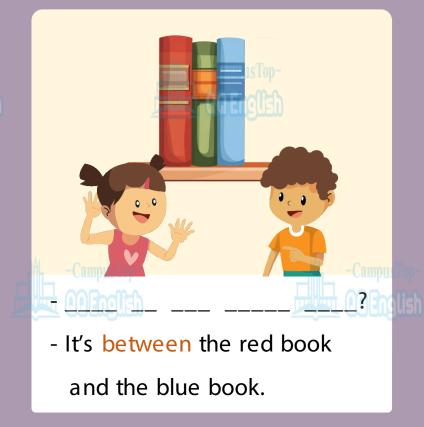

ad and choose.



### desk





#### lamp



#### sofa





#### alarm clock







### Present the Grammar

Listen and repeat.

Where is the desk?

Where is the sofa?

Where is the alarm clock?

The desk is in front of the chair.

The sofa is behind the chair.

The alarm clock is between the lamp and the pencil case.

# Present the Grammar

#### Preposition







QQ English

The desk is in front of the chair.

The sofa is behind the chair.

The chair is between the desk and the sofa.

# Present the Grammar

Wh-Question: Where...?



# Practice the Grammar



in front of

behind

between



- The sofa is \_\_\_\_\_ the chair.
- The desk is \_\_\_\_\_ the chair.
- The chair is \_\_\_\_\_ the desk and the sofa.



# Practice the Grammar







- Where \_\_\_\_\_\_
- It's behind the chair.



## Practice the Grammar



1 Campa Fon-

is

The desk

the chair

in front of

2



QQ English

The alarm clock

the lamp

is

and

between

the pencil case

3



the

Where

sofa

is

?



### **Lesson Conclusion**

## Today, we learned:

1. New Words alarm clock, lamp, desk, sofa

-CampusTop-

2. Prepositions







e.g. -Where is the lamp?

-The lamp is in front of the alarm clock.