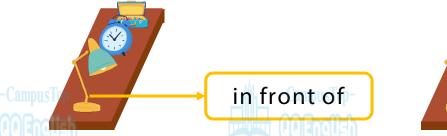

### Present the Grammar

Listen and repeat.

Where is the desk?

Where is the sofa?

Where is the alarm clock?

The desk is in front of the chair.

The sofa is behind the chair.

The alarm clock is between the lamp and the pencil case.

#### Preposition

QQ English

The desk is in front of the chair.

The sofa is behind the chair.

The chair is between the desk and the sofa.