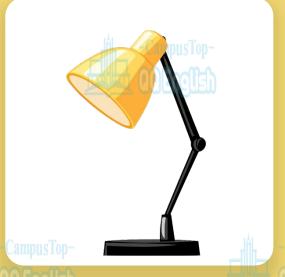

### **New Words**

Read and learn.

desk

lamp

alarm clock

sofa

#### lamp

### Present the Grammar

Listen and repeat.

Where is the desk?

Where is the sofa?

Where is the alarm clock?

The desk is in front of the chair.

The sofa is behind the chair.

The alarm clock is between the lamp and the pencil case.

#### Preposition

QQ English

The desk is in front of the chair.

The sofa is behind the chair.

The chair is between the desk and the sofa.

The alarm clock

the lamp

is

and

between

the pencil case

3

the

## Today, we learned:

1. New Words alarm clock, lamp, desk, sofa

-CampusTop-

2. Prepositions

e.g. -Where is the lamp?

-The lamp is in front of the alarm clock.