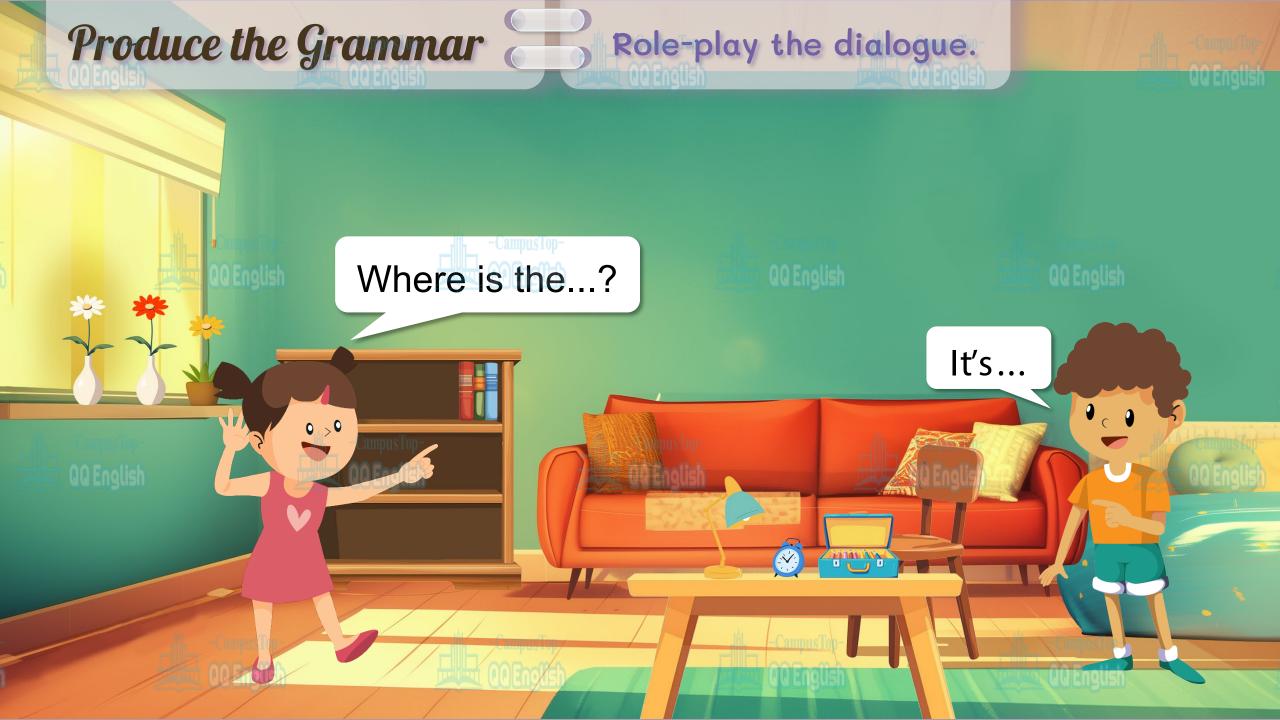

ock?

The desk is in front of the chair.

The sofa is behind the chair.

The alarm clock is between the lamp and the pencil case.

# Present the Grammar

#### Preposition







QQ English

The desk is in front of the chair.

The sofa is behind the chair.

The chair is between the desk and the sofa.

# Present the Grammar

Wh-Question: Where...?



# Practice the Grammar



in front of

behind

between



- The sofa is \_\_\_\_\_ the chair.
- The desk is \_\_\_\_\_ the chair.
- The chair is \_\_\_\_\_ the desk and the sofa.



# Practice the Grammar







- Where \_\_\_\_\_\_
- It's behind the chair.



## Practice the Grammar



1 Campa Fon-

is

The desk

the chair

in front of

2



QQ English

The alarm clock

the lamp

is

and

between

the pencil case

3



the

Where

sofa

is

?



### **Lesson Conclusion**

## Today, we learned:

1. New Words alarm clock, lamp, desk, sofa

-CampusTop-

2. Prepositions







e.g. -Where is the lamp?

-The lamp is in front of the alarm clock.