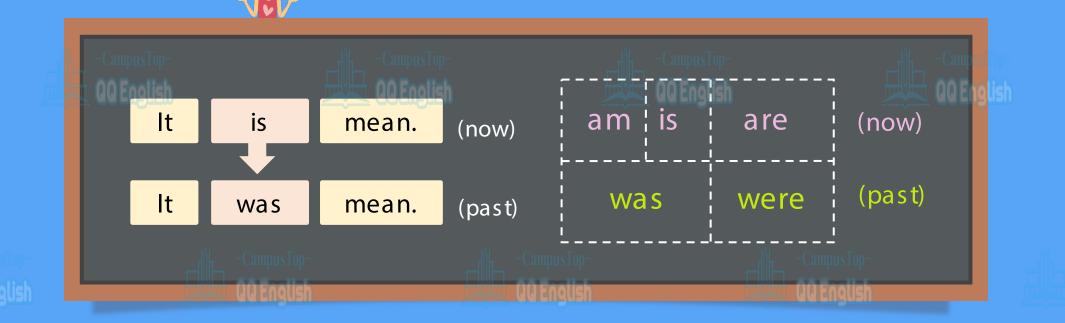

## QQ English

**Present simple questions** 

More examples:

(1)

I was short then, but I am tall now.

2 He was short then, but he is tall now.

QQ English

③ We were short then, but we **are** tall now.

## 2. Simple Past Tense: Was/ Were

I/He/She/It was... You/We/They were...