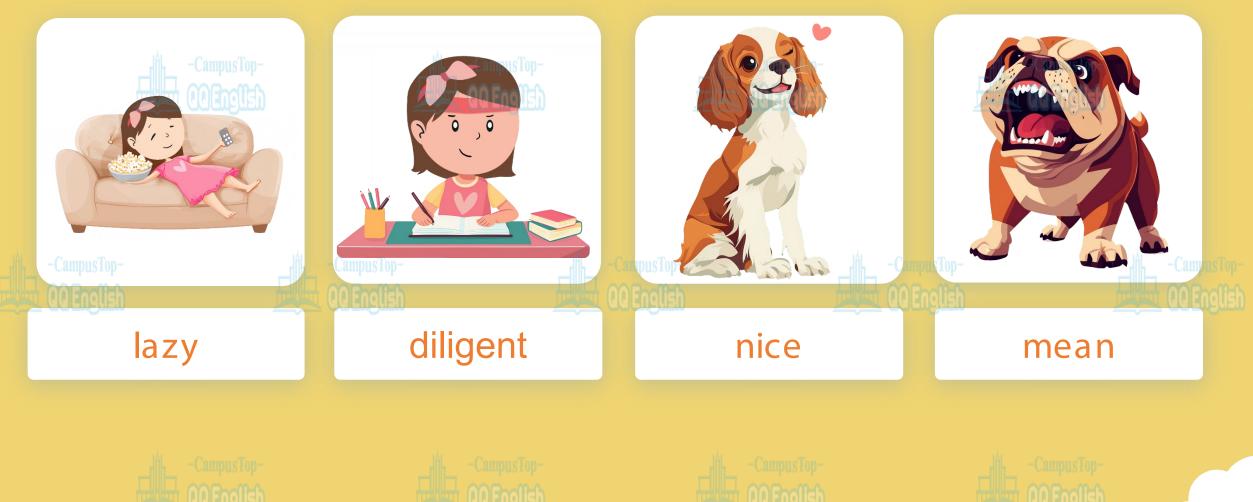

# Read and learn.

Compusing Vocabulary

Find the four words we learned, then match

Practice CampusTop

them with the pictures.

٥ \_ ٥

CampusTop-

Circle and match. -Campustor-

## Today, we learned :

1. New Vocabulary

lazy, diligent, nice, mean