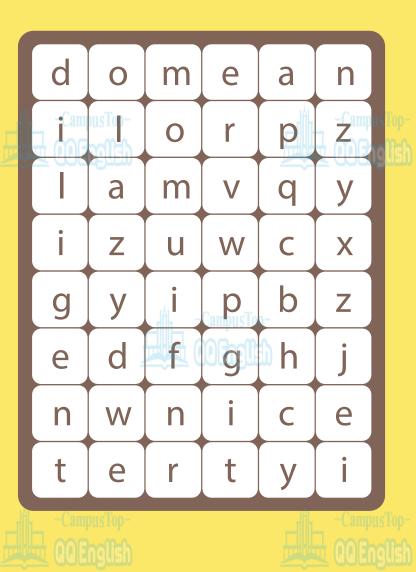

# Read and learn.

Compusing Vocabulary

Find the four words we learned, then match

Practice CampusTop

them with the pictures.

٥ \_ ٥

CampusTop-

Circle and match. -Campustor-