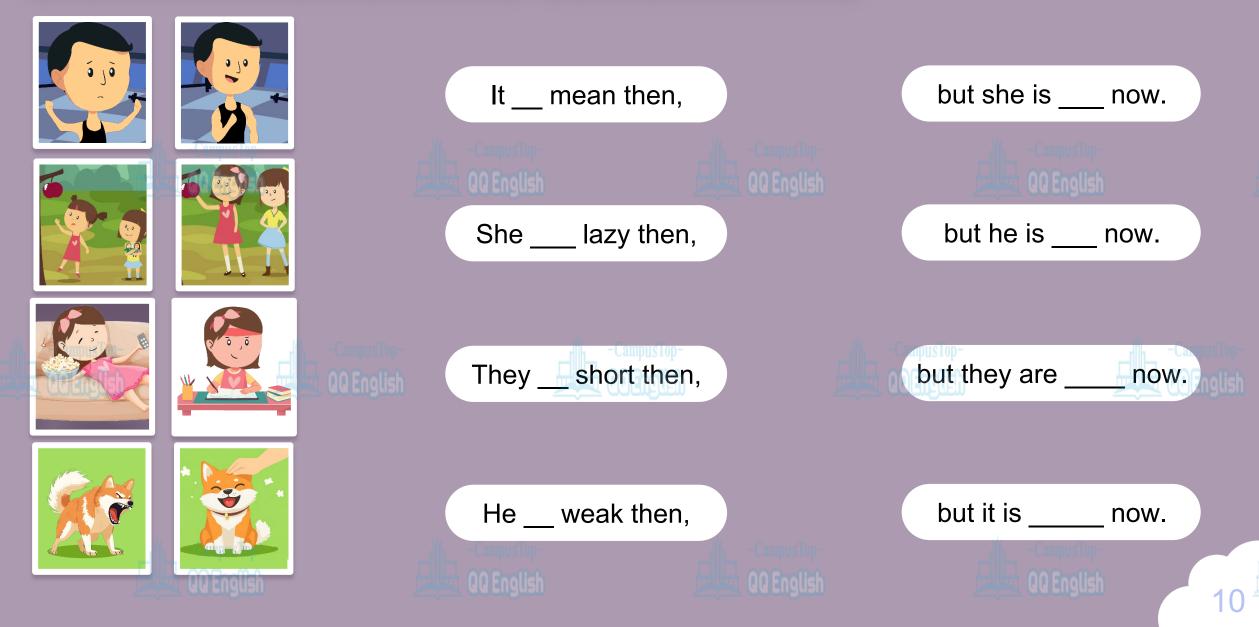

# Practice the Grammar

Fill and match.

## 2. Simple Past Tense: Was/ Were

I/He/She/It was... You/We/They were...

### 3. Antonyms

young – old, short – tall, weak – strong, thin – fat, noisy – quiet, lazy – diligent