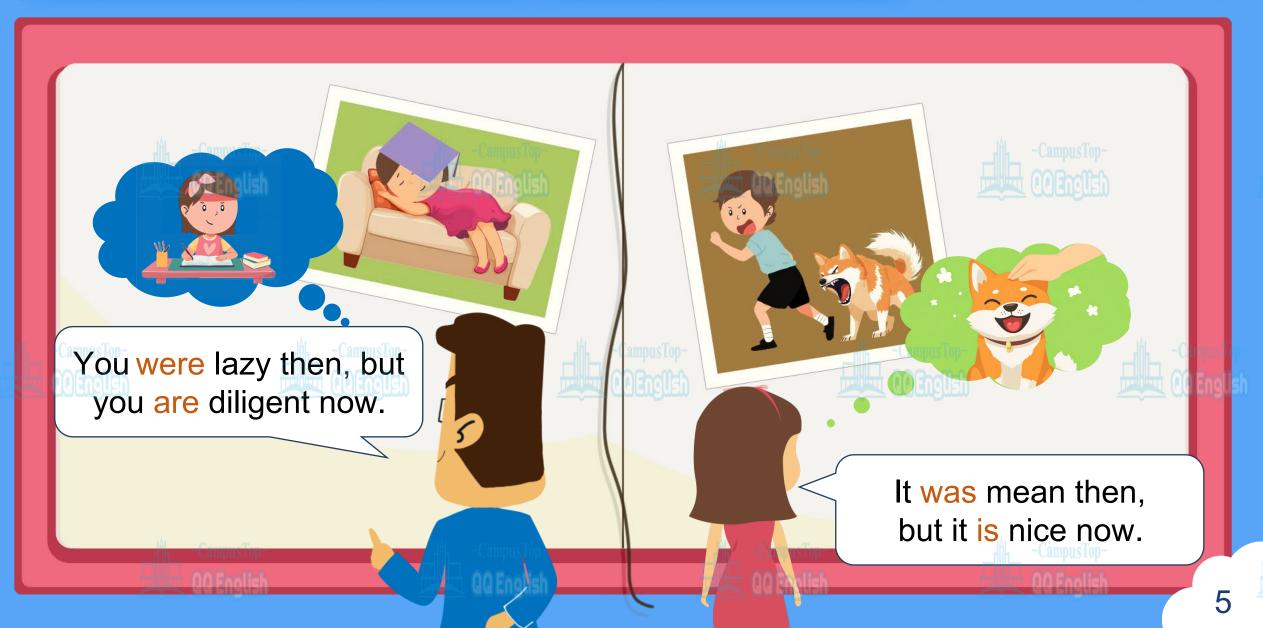

## Today, we learned :

1. New Vocabulary

lazy, diligent, nice, mean

## 2. Simple Past Tense: Was/ Were

I/He/She/It was... You/We/They were...