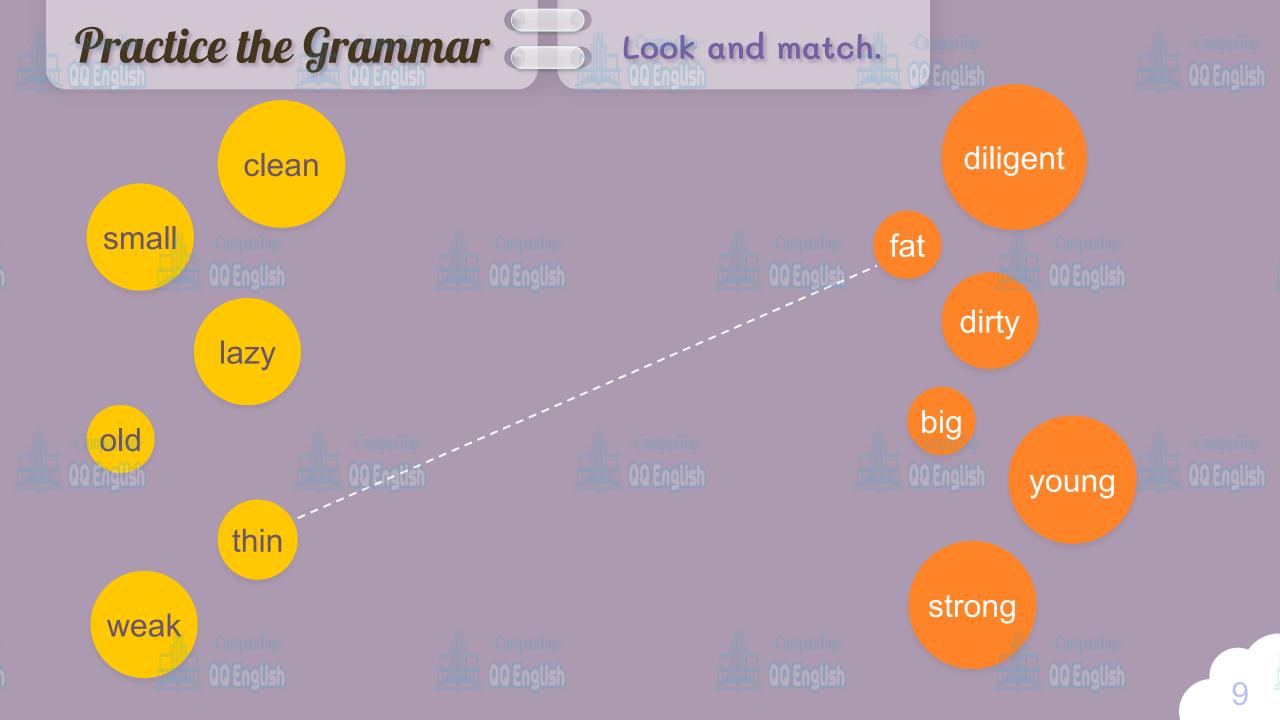

# Practice the Grammar

1. He \_\_\_\_\_ strong then.

2. She \_\_\_\_\_ happy then.

3. It dirty then.

Look and say.

4. They

little then.

# Practice the Grammar

Fill and match.