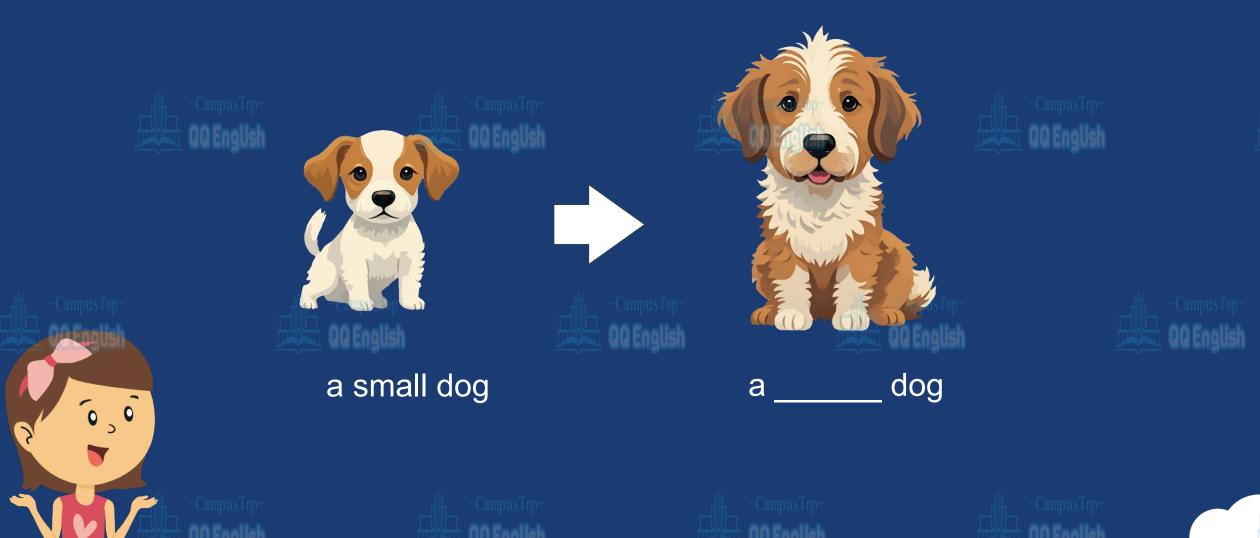

Look and write.

2

# Read and learn.

Compusing Vocabulary







Find the four words we learned, then match

Practice CampusTop

them with the pictures.

٥ \_ ٥

CampusTop-



Circle and match. -Campustor-









# **Present the Grammar**



#### Look and read.



## Present the Grammar

## QQ English



**Present simple questions** 



More examples:

(1)

I was short then, but I am tall now.

2 He was short then, but he is tall now.

QQ English

③ We were short then, but we **are** tall now.

QQ English

## Present the Grammar







tall (not short)



short



young

old (not young)





strong (not weak) weak



Antonyms

thin



fat (not thin)

# Practice the Grammar





1. He \_\_\_\_\_ strong then.



2. She \_\_\_\_\_ happy then.





3. It dirty then.



Look and say.



4