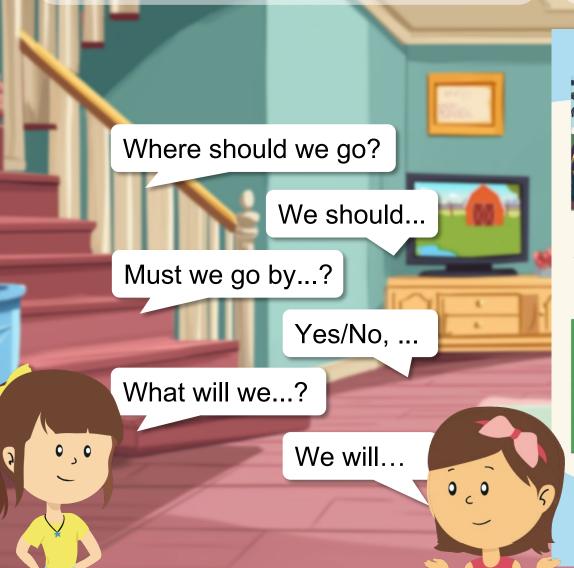

# Read and complete.

| Annie | you come to the party?     |
|-------|----------------------------|
| Alice | Yes, I will.               |
| Annie | you bring?                 |
| Alice | I bring a cake.            |
| Annie | Must I come early?         |
| Alice | No, you                    |
| Annie | clean up after the party?  |
| Alice | Yes, we must.              |
| Annie | Should I call Sam to come? |
| Alice | Yes,                       |
| Annie | I get there?               |
| Alice | You should come by bus.    |