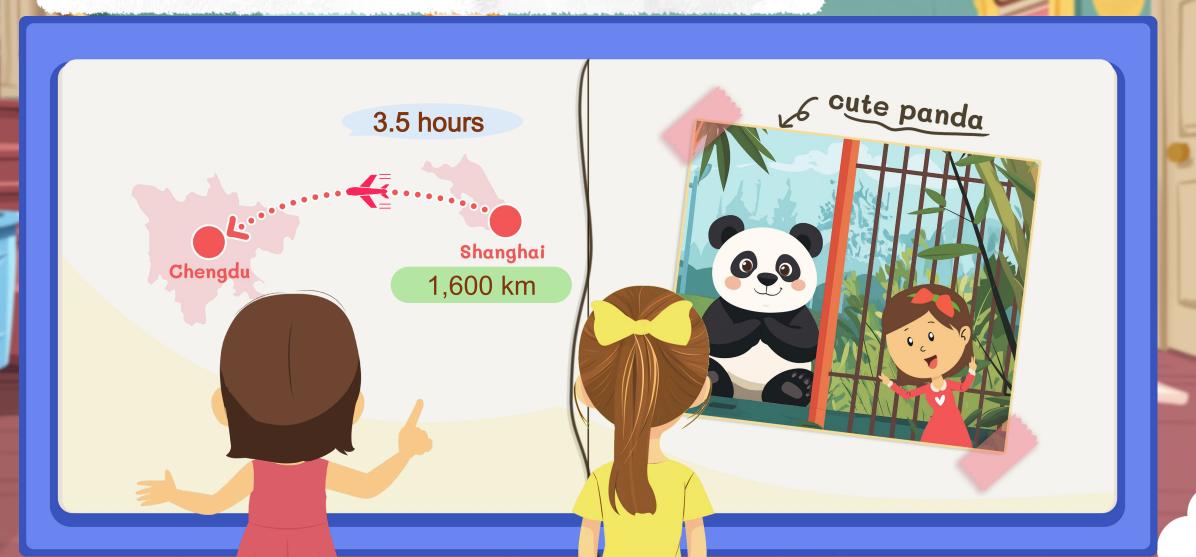

Alice: I \_\_\_\_\_ (go) to the cinema by bus.

Alice is very interested in her trip.

They are looking at the photos Annie took.