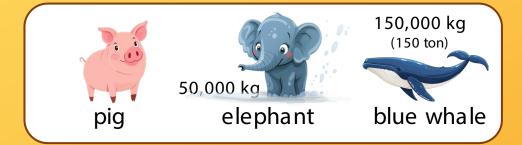

- Is the pig \_\_\_\_\_ the elephant?
- No, it is n't.
- Is the blue whale \_\_\_\_ animal?
- Yes, it is.