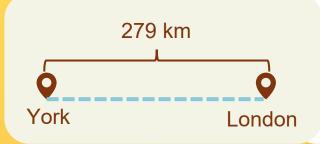

# Practice the Grammar Look and say.

London is \_\_\_\_ the \_\_\_ of Britain.

York is \_\_\_\_ of London.

- is it York to London?
- It's about 279 kilometers.

- does it take to drive from York to London?
- It takes about three and a half hours.