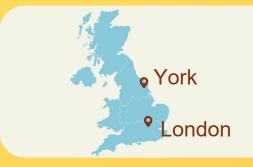

# Practice the Grammar Look and say.

London is \_\_\_\_ the \_\_\_ of Britain.

York is \_\_\_\_ of London.

- is it York to London?
- It's about 279 kilometers.

- does it take to drive from York to London?
- It takes about three and a half hours.