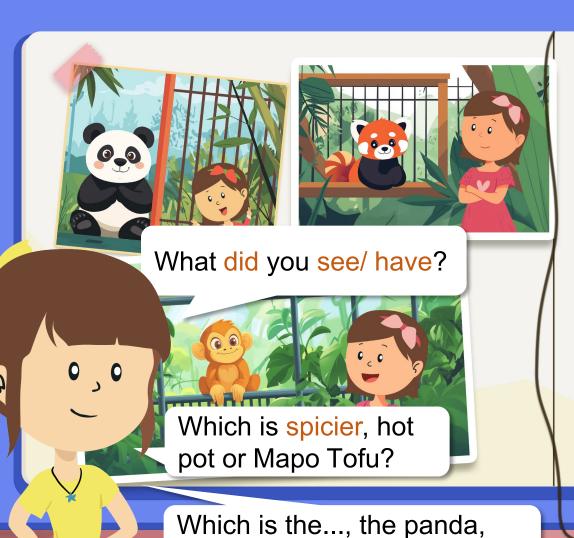

#### Role-play the dialog.

the red penda or the monkey

I think... is... than...

I think... is... the...