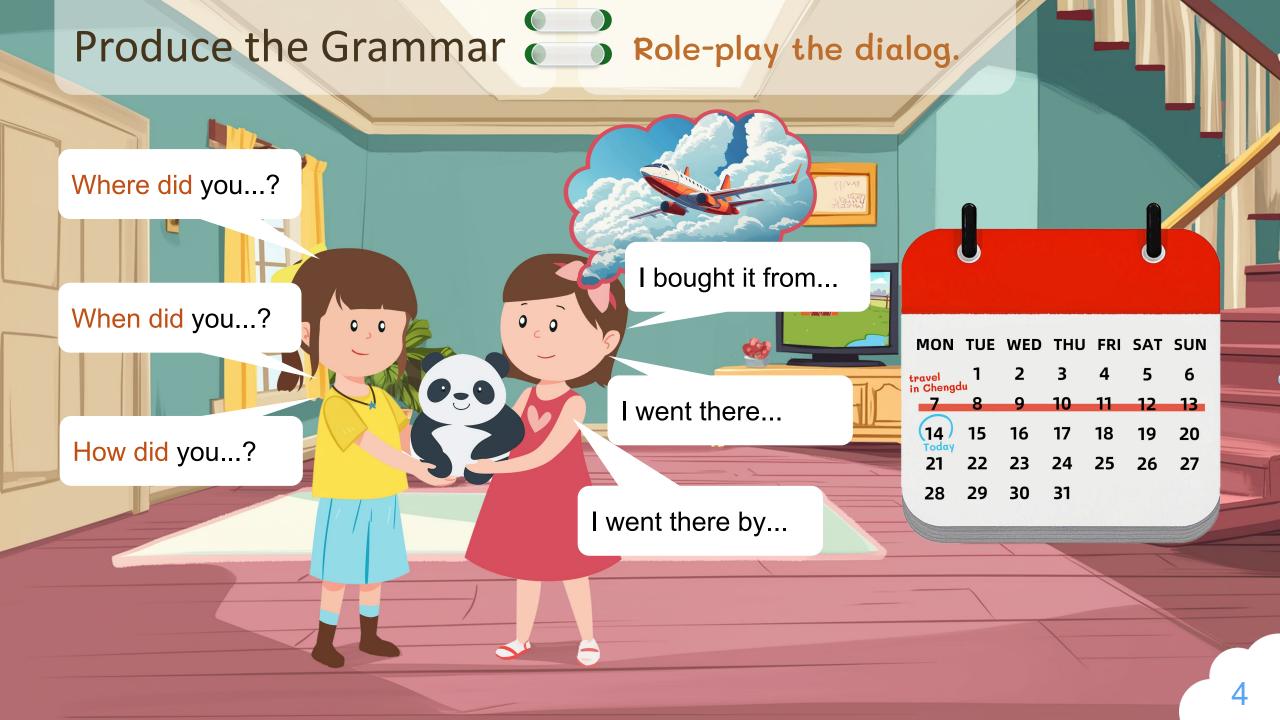

## Produce the Grammar

Alice: I \_\_\_\_\_ (go) to the cinema by bus.

Alice is very interested in her trip.

They are looking at the photos Annie took.