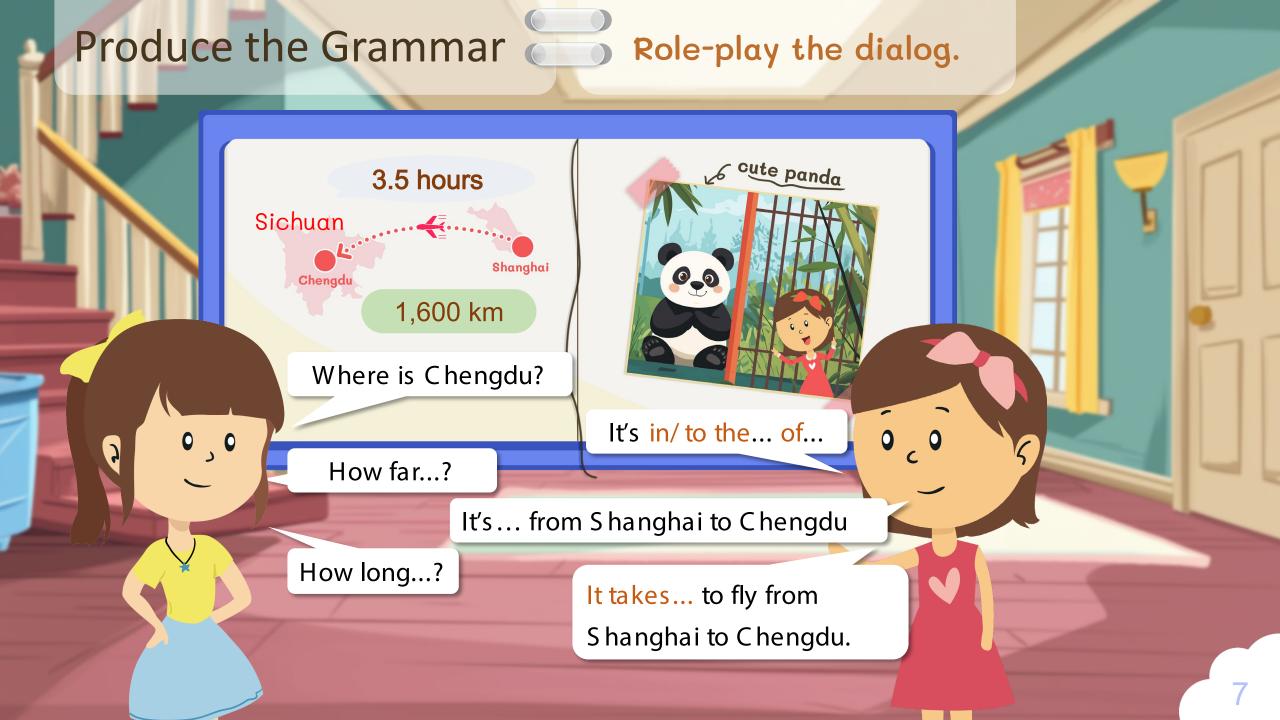

# Practice the Grammar Look and say.

London is \_\_\_\_ the \_\_\_ of Britain.

York is \_\_\_\_ of London.

- is it York to London?
- It's about 279 kilometers.

- does it take to drive from York to London?
- It takes about three and a half hours.