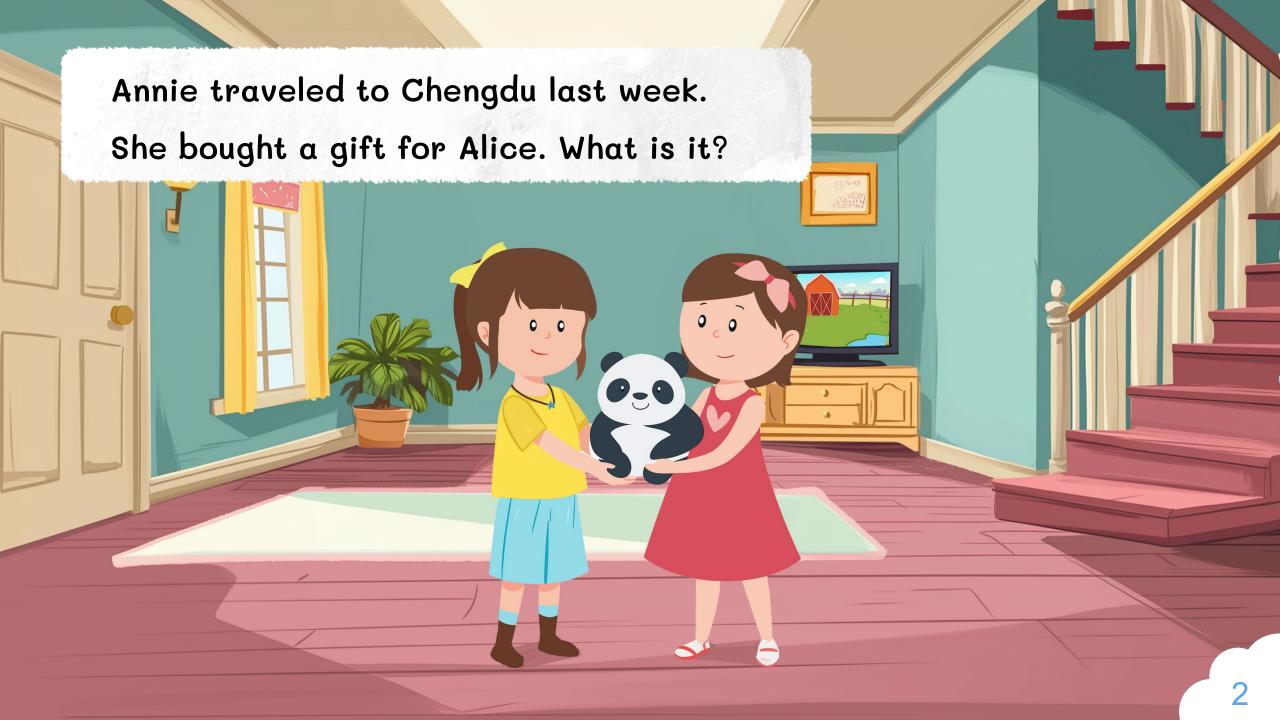

Alice: I \_\_\_\_\_ (go) to the cinema by bus.

Alice is very interested in her trip.

They are looking at the photos Annie took.