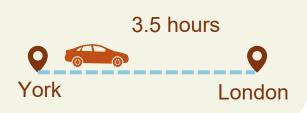

# Practice the Grammar Look and say.

London is \_\_\_\_ the \_\_\_ of Britain.

York is \_\_\_\_ of London.

- is it York to London?
- It's about 279 kilometers.

- does it take to drive from York to London?
- It takes about three and a half hours.